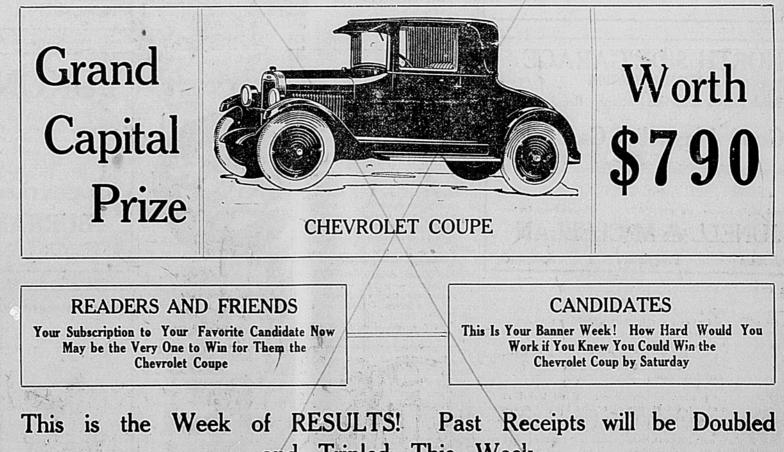

Name of Winner of Car Saturday at 1:30 P. M. Stad THE CHEVROLET BUTTOR Given Away by Spearman Reporter will be Announced

CONTEST CLOSES IN 2% MORE DAYS-SUBSCRIPTIONS TURNED IN DURING FRIDAY AND SATURDAY MAY BE MEANS OF WINNING AUTO

The name of the winner of the Chervolet Coupe being given away by The Spearman Reporter will be made public at the newspaper office Saurday afternoon at 1:30.

The Circulation Contest will end exactly at 12:30 p. m., Saturday, bringing to a close a race that has aroused keen in-terest among the hundreds of friends of the seven contestants. Competition has been spirited since the start of the contest four weeks ago and as the end draws near each contestant is capitalizing every opportunity to get as many additional subscriptions as she can.

Few Votes Difference

Indications are there will not be many votes difference between the standing of several of the contestants and winning the Chevrolet may be a matter of only a few subscriptions. Votes turned in by the contestants the last two days may decide the winner of the Coupe.