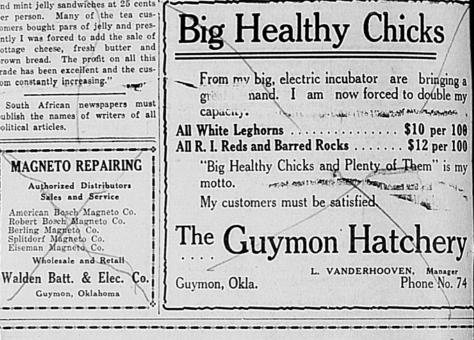

gazine. She helped design the steamer Greenland, which was launched at Marietta in 1903, and commanded it the following year, making trips from points on St. Louis, carrying freight and visitors to the fair.

Soon after the Greenland was placed in commission, it collided on the Kanawha river with a floating theatre during /a storm. Mrs Greene's coolness and skillful command of the situation averted a From the bridge of the panic. Greenland she directed the manoeuv-

ing into the river.



Lieut. C. C. Champion, U.S. )

One Nizer 6-hole ice cream net, used only a short time.

sell cheap. Can be seen at Si

variety Store. Write W. E. CALLAWAY

FOR SALE

H. M. BENNET

Jeweler

Has high grade line of ur

to date merchandise.

Shamrock, Tex

set a new world's altitude a seaplane, 33,455 feet.



# The New Town of Stevenson

Is now a reality. We are pleased with the reception given this new town. Many people from Amarillo are interested and say they believe Stevenson has the best chance of any new town north of the river. A contract has been signed for a

WATER WELL and work will soon be under way.

The drilling site for the

TOWN OIL WELL

| 1              | YOU CAN SEE THE                                                                | Ur woney ketunded                                                                                                  | One thirty second of the next that within the next thirty days.                                |
|----------------|--------------------------------------------------------------------------------|----------------------------------