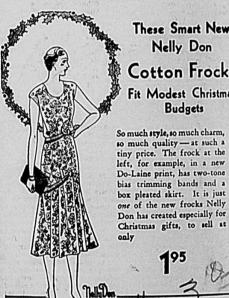

MRS. E. B. DODSON.

Christmas Sale

Suggestions

is now on in ULL BLA

Nelly Don Cotton Frocks Fit Modest Christmas Budgets

So much style, so much charm, so much quality — at such a tiny price. The frock at the left, for example, in a new Do-Laine print, has two-tone bias trimming bands and a box pleated skirt. It is just one of the new frocks Nelly Don has created especially for Christmas gifts, to sell at