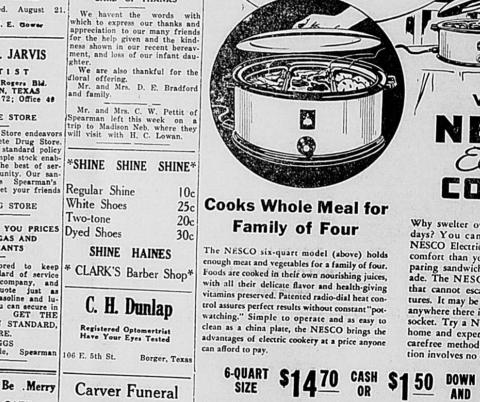

## **Cooks Whole Meal for** Family of Four

The NESCO six-quart model (above) holds enough meat and vegetables for a family of four. Foods are cooked in their own nourishing juices, with all their delicate flavor and health-giving vitamins preserved. Patented radio-dial heat control assures perfect results without constant "potwatching." Simple to operate and as easy to clean as a china plate, the NESCO brings the advantages of electric cookery at a price anyone

A Citizen and

a Taxpayer

Why swelter over a hot stove the days? You can cook an entire man NESCO Electric Cooker with no a comfort than you would experience paring sandwiches and a pitcher of ade. The NESCO cooks with built that cannot escape to raise room tures. It may be used on a cool side anywhere there is an electrical outlet socket. Try a NESCO Cooker in y home and experience the joys of the carefree method of cooking. A de tion involves no obligation.