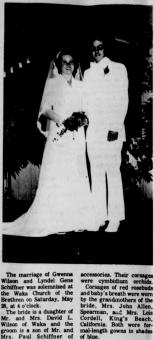

## Wilson-Schiffner wedding performed at Waka Church

The marrage of some wilson and Lyndel Gene Schiffner was solemined at the Waka Church of the Brethren on Saturday, May 28, at 4 o clock daughter of Mr. and Mrs. David L. Wilson of Waka and the groom is a son of Mr. and Mrs. Paul Schiffner of Beeler, Kansas. The pastor, Rev. Robert Sirtit, performed the doublering wedding oceremony. Mrs. Dean Leighnor played selected organ prenuptial music and also played Lohengrin, the Bridal Chorus by Wagner, as the processional and Mencieson's Wedding March as the state of the groom, who sang "I won't Last a Day Wilhout You" and for Earl Eckles of Fort Worth, uncle of the groom, who sang "I'me in a Bottle."

mcle of the groom, who sang 'Time in a Bottle."

The setting for the wed-ling party was composed of totted palms on the sides of omp party was composed of potted palms on the sides of the steps leading to the aira and background of Ficus Benjamin trees with can delabra untwined with can delabra untwined with baby's breath, holding the lighted candles. The bride was attended by her sister, Nancy Wilson, as maid of honor, and her cousin, Mist Moss of Plains, Kansas, as bridesmald. Cousins of the bride, Antia Rapp of Guymon, Oklahoma, and Mandi Moss of Plains, Kansas, were flower girls. Allen Goodman of Ulysses, Kansas, brother-in-law of the groom, served as best man.

Auen Goodman of Ulysses, Kansas, brother-in-law of the groom, served as best man. Damy Schiffen, brother of the groom, was groomsman. Ushers were Greg Wilson, the bride's brother, and Tommy Haner of Spearman. Ringbearers were Laci Freisen of Perryton and Rusty Wilson of Eric, Oklahoma, also cousins of the bride.

byes.

he softly flared skirt fell
a chapel-length train
he re-embroidered lace on
edge of the organza
erskirt.

overskirt.

The free-flowing veil of bridal illusion was trimmed with re-embroidered lace that matched the lace on the gown. The bride carried a cascade bouquet of cascade bouquet of cascade bouquet of cascade bouquet of trees and below.

The bride's mother were a the bride's mother were a the bride's mother, and the bride's mother, and the groom's mother, a the brigal length gown of the brigal length gown of the bride's mother brigal length gown of the bride's mother brigal length gown of the bride's mother b

was covered with a white lace cloth and was graced with a sliver pergree boding lighted candles saw sweetheart roses.

The three-tiered white weeding cake was cut and served with punch from a crystal punch bowl or control to the sliver of t

wore a three-piece white linen suit with yellow accessories and rosebud corraage.

The bride, a 1977 honor graduate of Spearman High School, was a member of the School of School of 1976-77.

The groom who is engaged in farming. All Beefer Kansas, with his father, graduated from Ness City High School, Kansas, in 1973.

Out-of-town guests
O

California. Focus mai-length gowns in shades of blue.

The guest register table was covered with a white linen cloth with an erru lace over-cloth. A bud vase holding a red rose adorned the table. Mrs. Jim Kunselman registered the guests.