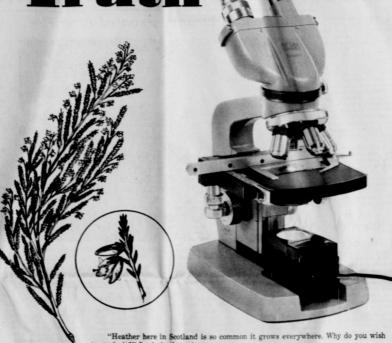

... to see the Truth &

"Heather here in Scotland is so common it grows everywhere. Why do you wish to study it?" I asked a botanist.

He then suggested taking a single flower from the cluster and looking at it through his microscope.

I was amazed at the delicate shading and breath-taking design of an individual bloom. I almost wished he hadn't shown it to me. I trample on thousands of them every day.

The beauty and blessings of life are enhanced by observing God's creation through the lens of Truth.

Consider the Church as a spiritual microscope. It helps you see the worth of single souls. It encourages you to call no man common or trample his capacities under the foot of indifference. It helps you discover and appreciate all the wonders of God's marvelous creation.