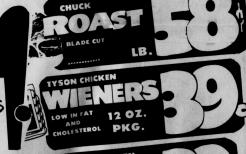

| 29°         |

TYSON SLICED

| BARBEQUE SAUCE.3  | 18 OZ.         |
|-------------------|----------------|
| BEANS POUBLE 6    | 17 OZ.<br>CANS |
| CORN CREAM STYLE  | 17 OZ.<br>CANS |
| PEAS EARLY GARDEN | 17 0Z.         |
| COOKIES 4         | 5½ 0Z. \$      |
| BEANS7            | 15 OZ.<br>CANS |
|                   |                |





STEAK

STEAK

BEEF



CENTRAL AMERICAN

DISINFECTANT SPRAY 7 OZ. CAN 6 ROLL PACK

"UNITED FROZEN FOOD BUYS!" DRANGE JUICE 12-02. HALIBUT PATTER SOZ.PKG. \$719 FLOUNDER FILLETS 16.02.PK6. \$ ] 69

word when he when how how he when have



YELLOW

NO. 1 LONG WHITE