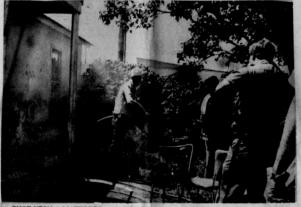

## Tax Cut Proposed

Wheat Harvest Outlook

e of the Frank Davis Farms farms said that he will probably end up with about fifty bushels to the acre. In

nd photo, R. B. Masters, who e custom work in this area for thirty years, is busy with some "in the