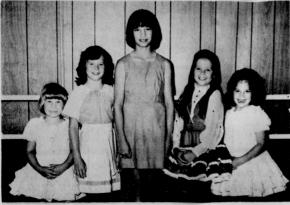

## Mrs. Holton Named C/F Chairman

Lee-Wilmeth

Engagement Announced

Mr. and Mrs. Giles M. Lee, Lovington, New Mexico, announce the engagement and approaching marriage of their daughter, Mary Ann. to Mr. Frank Wilmeth, son of Mr. and Mrs. Roy Wilmeth, 508 South Roland, Spearman.

Miss Lee is a 1972 graduate of Lovington High School and attended Stephen F. Austin State University, Canyon, completing her Bachelors Degree in May. She was a Sun Duchess to the Sun Bowl in El Paso in 1974, and was a member of Zeta Tau Alpha social fraternity at WTSU, where she served as pledge class vice-president and ritual chairman.

Mr. Wilmeth is a 1970 graduate of Spearman High School and a 1975 graduate of West Teass at Business and Economics. While at WTSU, he was a member of the rodeo team and Phi Delta Theta social fraternity. He is presently ranching outside Capulin, New Mexico.

The engagement was announced June 6, 1977, at a morning coffee at the ranch home of the prospective bride's parents, Mr. and Mrs. Giles Lee, and hore bride's mother, Mrs. Giles Lee, and hore bride's mother and ho