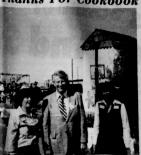

## Mrs. Carter Expresses Thanks For Cookbook

Mrs. Bernice Brown and Mrs. S.B. Sheets ar shown here visiting with Congressman Jack Hightower during Roundup Days in Spearman June 5. The ladies were among the delegation recently going to Washington on behalf of cur rent farming and ranching problems in the Pan-

Mrs. Bernice Brown pre-sended one of the aides in the Old Executive Office Buil-ding in Washington, D.C. a Beef Cookbook for Rosalynan Carter, while on the trip there with W.I.F.E., on be-half of the Colico Cowbelles. Representing the Calico Cowbelles on the trip were Bernice Brown, Georgia Holt, Bobbie Novak and Don-na Sheets.