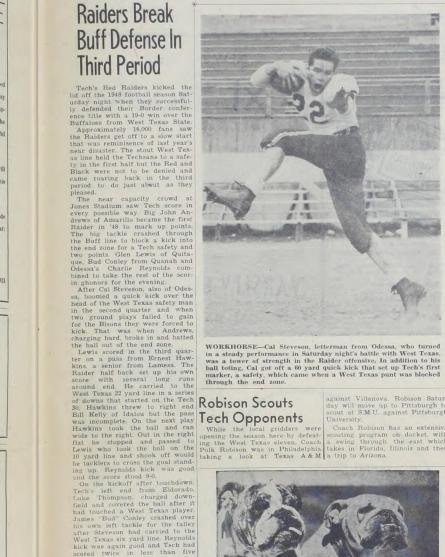

# Tech Blasts 19-0 Win From WTSC

### Raiders Break Buff Defense In Third Period

### Match It ARM

|            | STATISTIC    | cs          |
|------------|--------------|-------------|
| Texas Tech |              | WISTO       |
|            | First Dov    | vns 7       |
| 217 1      | Net Yards R  | tushing 85  |
| 6 Forv     | vard Pases A | ttempted 12 |
| 1          | Complete     | d           |
| 1          | Intercepte   | d           |
| 20         | Net Yard     | 8 46        |
| 8          | Punts        |             |
| 301        | Yards        | 355         |
| 3736       | Averag       | e 31        |
| 97         | Kicks Retu   | rned        |
| 3          | Fumbles      | irned       |
| 2          | Lost         |             |
| 5 for 55   | Penalties    |             |
| 87         | CARTING LI   | NEUPS       |
| WISTC      | POS.         |             |
| Bowman     | LE           | L. Thompson |
| Hill       | LT           | Purse       |
| Bromley    | LG           | B. William  |
| Garrett    | C            | Haydo       |
| Hester     | RG           | Getty       |
| Chapman    | RT           | Kell        |
| Kitchens   | RE           | Hawkin      |
| Box        | QB           | Steveso     |
| Conner     | LH           | Lewi        |
| Cross      | RH           | Conle       |
|            | FB           | Ends, erunn |