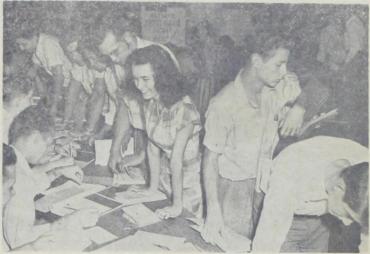

James Melton, opera tenor, will be the first guest star presented by Tech Artist course here Oct. 7.

AT FRESHMAN RECEPTION—Newly-enrolled freshmen, honored at a reception last Wednesday evening in the recreation hall, are welcomed by Tech's new prexies. Shown, left to right are: Mrs. E. N.

Jones, Vice-President E. N. Jones, Mrs. D. N. Wiggins, and President Wiggins. Photo by C. E. Wendt.

President.

AT FRESHMAN RECEPTION—Newly-enrolled freshmen, honored at a reception last Wednesday evening in the recreation hall, are welcomed by Tech's new prexies. Shown, left to right are: Mrs. E. N.

Jones, Vice-President E. N. Jones, Mrs. D. N. Wiggins, and President Wiggins. Photo by