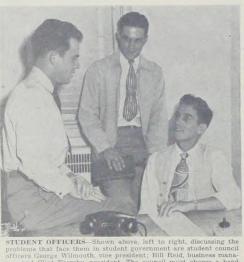

# **Officers Elections** Slated Wednesday

10:00 a.m. all students w

# Sherrod, Winston, Riley, Oliver Bid For Appointment

Number 2