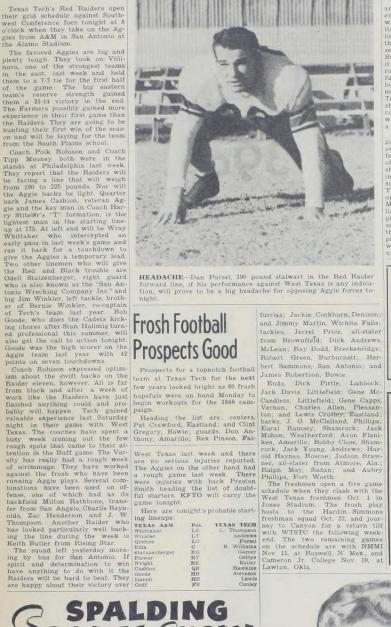

# **Red Raiders Take On Favored** Aggies In Grid Battle Tonight

Heavy Ag Backs, Massive Line, Will Face The Raiders

Texas Tech's Red Raiders open eir grid schedule against South-est Conference foes tonight at 8 clock when they take on the Ag-es from A&M in San Antonia at te Alamo Stadium.

t on football's leatest one-man emonstration

HE CARRIED THE BALL EXACTLY FIVE TIMES AND SCORED EXACTLY FIVE TOTICEDOWNS!

FOUR IN THE FIRST

RED GRANGE

in local sportswriters sco is victory over West Tex is being unimpressive, and no indication that the Rai

ers will better their last year's re-cord against Southwest conference foes. It should be noted however, that any team's first game is hardyl ever too impressive, especially when it is not fully extended by its opponent. West Texas can be listed among the weakest teams that the Raiders will meet this season. That is not saying the Buffaloes were not a good team it is asying that Tech has a very rough schedule. Because scouts of future opponents were in the press box Saturday night. Tech used sminimum of plays gainst West a few simple ones. Individually the Raiders looked good to us. Dan Pursel was all of the lied offensively and the when the game can be won with a few simple ones. Individually the Raiders looked sorring a safety for the Raiders indicated by the kick he blockd sering a safety for the Raiders rough and by the kick he blockd soring a safety for the Raiders the whee line while John Andrews showed up well defensively and the sould actual the full should a seem to be the weakest part of the while ketty and Maydon. Marshall cettys and Boby Wil liams allowing the Buff ground plays very little yardage. The ends seem to be the weakest part of the killy ball, however, and were not given a chance to show up on pass snagging since few course, will come tonight.