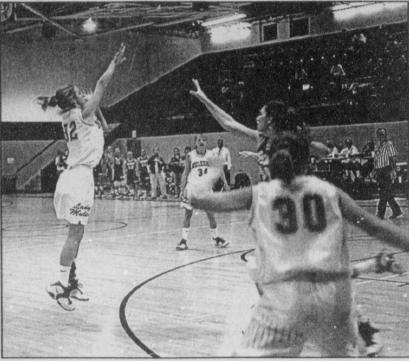

BENDER

HONDA Honda Nissan
3000 Mabry Drive
762-3701
Clovis

BENDER

Chrysler Plymouth Dodge 3400 Mabry Drive 762-4511

To Farwell

Clovis

Journal photo: Beatrice Morin

Muleshoe's Lindsey Field takes the layup against Frenship's 6-foot-5 Jessica Bagwell.

# Lady Mules start season with win over Frenship

JOURNAL STAFF REPORT

It was a team effort Tuesday when the Lady Mules upended Class 4A Wolfforth Frenship 69-64 in their season opener.

Lindsey Field was the game's top scorer with 18, but she was followed closely by Chyla Torres with 16, Myndi Heathington with 12 and Britni Gartin with 11.

Nicci Stewart was Frenship's high scorer with 12.

Muleshoe coach Shana Simms, in her debut game with the Lady Mules, expressed nothing but pleasure with the team and called the win a sign of good things to come.

"They (the Lady Tigers) have a good tradition," Simms said. "It was a great win for our program, no doubt about that." Field shot 56 percent from the floor and a scorching 89 percent from the free-throw line. The four-year starter, who also contributed six rebounds, four assists and four steals, "really picks apart a defense with her passing," Simms said.

Myndi Heathington was hot from the free-throw line as well, with an 83 percent total for the game. She shot 50 percent from the field.

"I really want to brag on her, the way she defended the 6-foot-5 girl," Simms said. "Myndi and Tommie Hernández really took care of the tall girl." Simms referred to Frenship's Jennifer Bagwell.