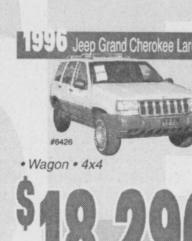

# Automotive Sale

Auto Dealership Between Now And Cash For Your Christmas Shopping!

mouth Dodge 3400 Mabry Drive

\$229 down \$229 per mo

ssan 3000 Mabry Drive

Oldsmobile.

2500 Mabry Drive

nject to prior sale

BENDER

HONDA Honda Nissan
3000 Mabry Drive
762-3701
Clovis

BENDER

Chrysler Plymouth Dodge 3400 Mabry Drive 762-4511

To Farwell

Clovis

Journal photo: Beatrice Morin

Muleshoe's Lindsey Field takes the layup against Frenship's 6-foot-5 Jessica Bagwell.