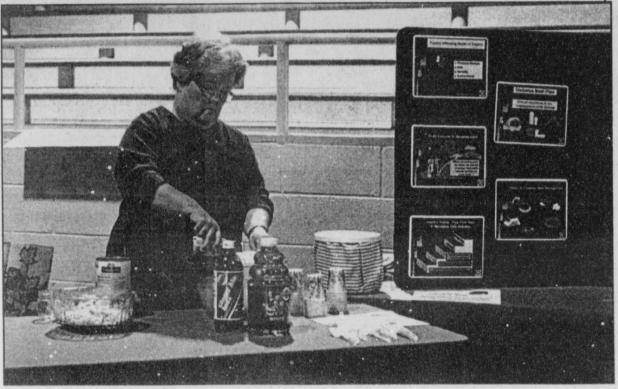

#### Help for special diets

Gail Gladden, Bailey County Extension agent, explains interesting ways to eat within dietary restrictions during a program at the arts and crafts bazaar earlier this month at the Bailey County Coliseum. Her topic was "Holiday Foods for Special Dietary Needs."