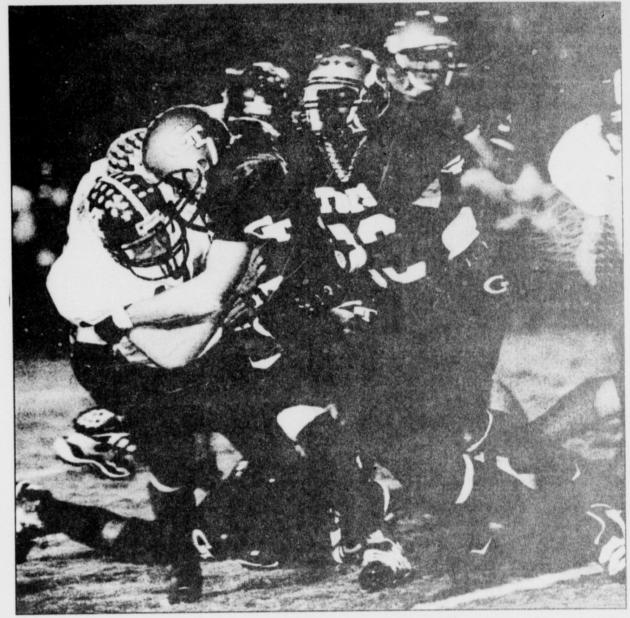

#### A therapeutic run

Lynsie Black and her "personal trainer," therapist Justin Brozek, had some people scratching their heads Wednesday. Actually, Brozek was helping Black get over a knee injury in preparing for basketball season. He alternately pulled in different directions, doing a real "Lynsie frenzy."