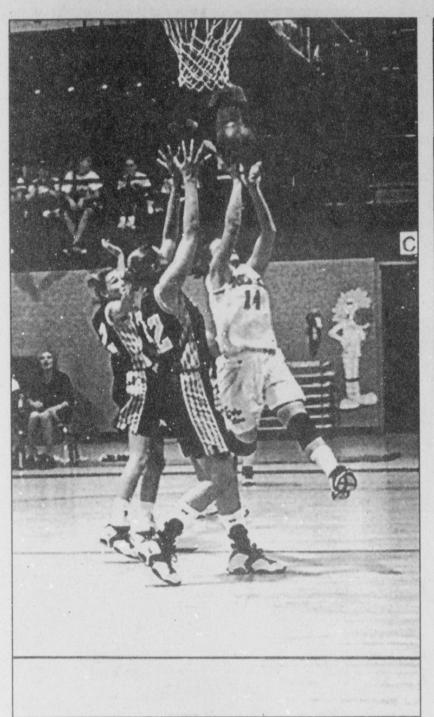

The story of the game was the first-half domination by Lamesa, which outgained the Mules 289-87.

see MULES on page 3

Muleshoe quarterback James Barrett is swarmed by Lamesa defenders Ben Leonard and Derrick Hunter during a Region I contest Friday at Lowrey Field in Lubbock. The Golden Tors ended the Mules' season, 41-12.