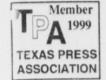

The story of the game was the first-half domination by Lamesa, which outgained the Mules 289-87.

see MULES on page 3

Muleshoe quarterback James Barrett is swarmed by Lamesa defenders Ben Leonard and Derrick Hunter during a Region I contest Friday at Lowrey Field in Lubbock. The Golden Tors ended the Mules' season, 41-12.