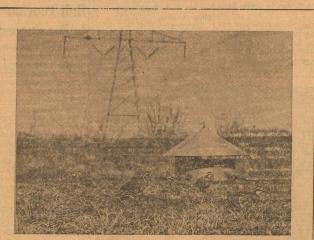

1970 TEXAS REGION FIVE CONSERVATIONIST AWARD WINNER — Ed Harrison shown at his office checking on ranching records. He will be honored Saturday at a Conservation Awards Program at Glen Rose.

#### **Ed Harrison To Be Honored At Awards** He told the story of Rafael Johnson, one of the greatest athletes of all times, who went

trees along the Leon River bot-tomland is also a profitable en-terprise on this unit. He prac-tices brush control, dimely thin-ning, disease and insect control. The conservation and financial