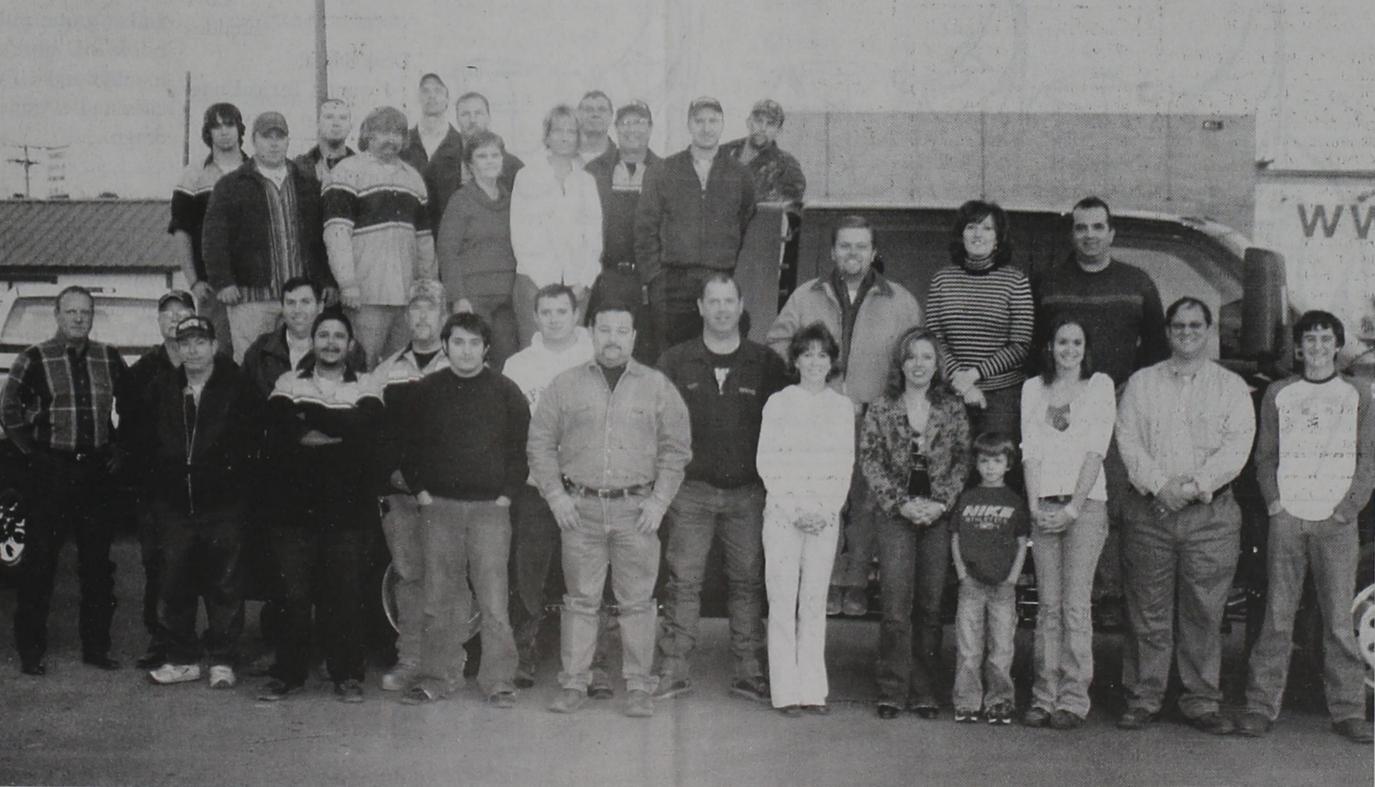

# that case on . Secretary Johan Merry Christmas

(L-R;back row) Matt Boyd, Brett Wilson, Dennis Westmoreland, Speedy Swift, James Carlson, Steve Centers, Lorrie Shelton, Maria Feist, Dwayne Snell, Hervey Suarez, Ed Moyers, Rockey Hidrogo, (middle row) Jason Grimshaw, Jodi Gibson, Marty Roberts, (front row) Tim Slagel, Randy Butler, Roger Lewis, Joe Casey, Steven Diaz, Tiny McNutt, Eric Garcia, Scott Hayley, Andy Villalba, Brian Weaver, Taysha Feist, Stephanie Bayer, Ty McCullough, Kaylee Hicks, Chas Bayer, and Mitchell Bayer. (Not pictured: Taylor McCullough and Ronald Wilkerson.)