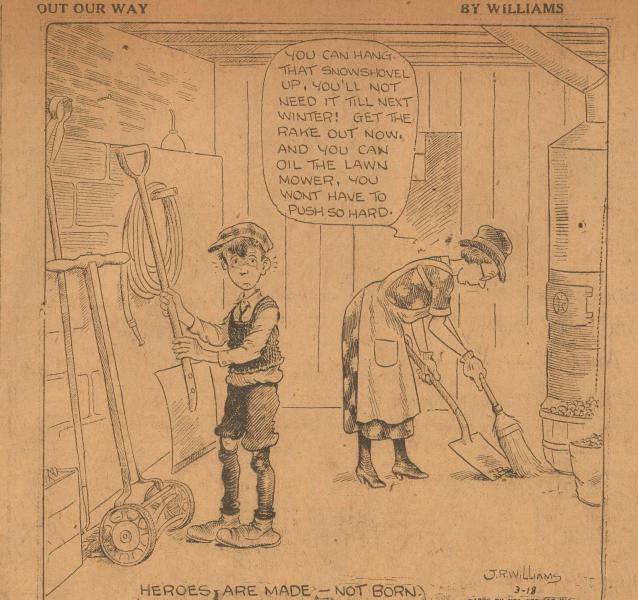

keeps in very close touch with community acivities. She stands ready to collaborate with those civi: bodies in their prize giving contests and it would be very well if they kept in touch with her and her pupils.

# SET FOR TRIAL NEXT MONDA'

Policeman Si Bradford of Ranger will face trial next Monday in the 88th District court for the slaying of J. D. Grantham in Ranger several weeks ago. Grantham met death when he is said to have resisted

Other cases set for trial during ext week include four men charged with assault to murder as the result

Alton Wilheit, assault to murder. Hub McDonald, assault to murder. P. Bowman, theft of auto.

aud Register, theft of auto. L. Stamps, forgery.
F. G. Jones, forgery.
Roy Adams, possession, liquor for

Wednesday, March 24: W. H. Morse, embezzlement,



#### **GARDENHIRE** WAS KILLED AT A SHARP TURN

WEATHERFORD, March 18.—At land. te hour Tuesday night a serious nd fatal accident occurred at the with assault to murder as the result of an affray in which the chief of an affray in which the chief of police of Desdemona was seriously injured. W. H. Morse, former Cisco banker, is to be tried on three charges of embezzlement.

The setting, as announced by Gilvie Hubbard, assistant county attorney, follows:

Monday, March 22:

Monday, March 22:

Monday, March 22:

Monday, March 22:

Monday, March 26:

Monday, March 27:

Monday, March 28:

Monday, March 29:

Monday, March 20:

Monday, March 18.—Brother the western line of Parker county, in which the western line of Parker county, the western line of Parker county, in which the western line of