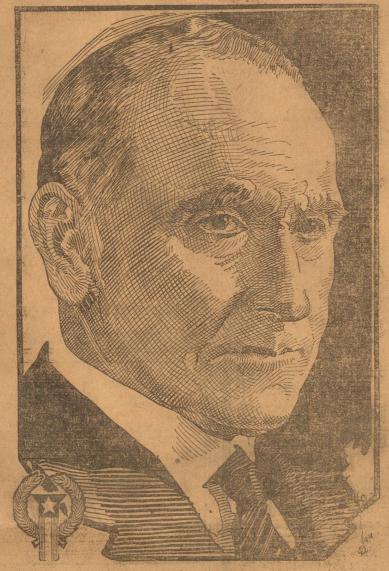

John Calvin Coolidge

Col. John C. Coolidge, father of the president, is dangerous iv ill, and at this printing the president is said to be starting for his father's bedside.

# FOR AGED MAN

Coolidge To Leave Washington For His Bedside At Once

PLYMOUTH, Vt., March 18.-colonel John C. Coolidge may die before his son, president of United States, can arrive from Washington, Dr. Albert A. Cram, physician to the president, told newspaper men here this afternoon. Colonel has been sinking rapidly in the the last preceding hours and I would not be surprised at anything within the next few hours," Dr.

By United Press. PLYMOUTH, Vt., March 18 .- Col. John C. Coolidge, father of the President cannot live more than 48 hours, and death probably will come in a few hours, Dr. A. M. Cram, said to-day, following his early visit to the olidge homestead.

The following bulletin was issued: "Col. Coolidge has grown weaker during the night and his heart is not as good, although, it has improved over the condition at 6:30 o'clock this morning. It is more variable and ranges from 65 to 140."—Signed

PRESIDENT PREPARED
TO LEAVE ANY MINUTE

By United Press

WASHINGTON, March 18.—President Coolidge it is expected at the White house will leave for Plymouth hortly to see his dying father. Every thing is in readiness for a last minute cash to Vermont, and in case a decision is made to go to Vermont, the presidential party can leave Washngton within an hour.

C. A. Johnson, charged with the murder of John Harris, has asked for a continuance because of the absence was a WASHINGTON, March 18.—President Coolidge will leave for his birthplace, Plymouth, Vt., at 5 p. m. today.