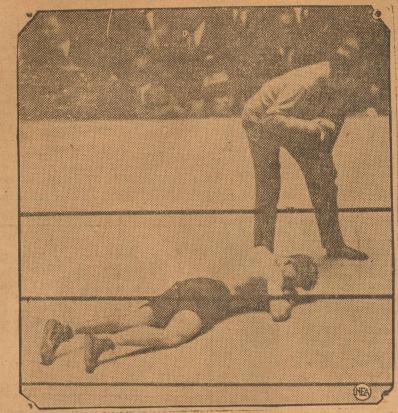

## One Round, One Right, One Requiem

It didn't take long when Jimmy McLarnin, Irish lightweight, got to work on Sid Terris in their scheduled 10-round bout at Madison Square Garden, New York. A minute and 47 seconds after the fight started a right to Terris' jaw called forth referee Jack O'Sullivan's requiem count, as pictured and I don't believe he is much faster than Tunney."