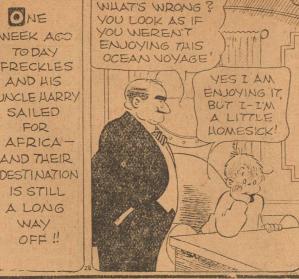

AND HIS UNCLE HARRY SAILED FOR AFRICA-AND THEIR DESTINATION IS STILL A LONG WAY OFF !!

ONE

TODAY

WELL, FRECKLES

Mom'n Pop

I HAVEN'T L NEITHER HAVE I - GEE, I INTENDED TO THROW MOST OF THIS OLD STOFF AWAY, BUT IT HAD SO MANY LAUGHS IN A BRINGS BACK SO MANY LONG TIME MEMORIES, I JUST CAN'T-NOW JUST LOOK AT THIS PICTURE OF AUNT LIZZIE, TAXEN WAY BACK IN 1890 - ISN'T IT FUNNY?