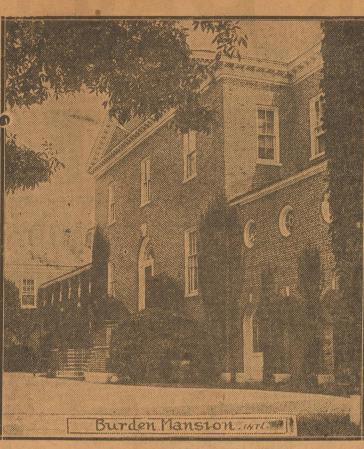

The manner of posting the names is yet to be determined. It is ex-

BURDEN MANSION FOR PRINCE OF WALES.

The Prince of Wales and his suite will occupy the country estate of Mr. and Mrs. Abercrombie Burden, at Syosset, Long Island, a few miles from Glen Head, during his stay in New York to attend the international polo matches in September. The Burden estate is one of the show places on Long Island, its gardens being equal to any in America.