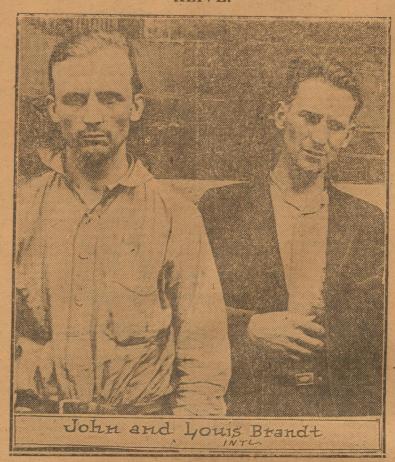

## CHARGE BROTHERS BURNED FATHER

John and Louis Brandt, brothers, have been arrested at Crivitz, Wis., on the charge that they burned their father alive. The elder Brandt was cremated in his barn in 1921, and the death was supposed to have been accidental. However, after three years of investigation, the articles are the complex of the compl thorities allege they have sufficient evidence to convict the youths of