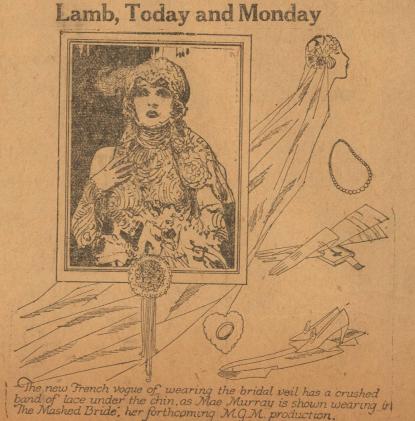

#### 10c LAMB—Sunday—Monday

ONE was her past as Gaby the dancer, the girl who ruled with an iron hand the Apache terrors of Montmartre! Wealth, position, regeneration in a great love were to be hers!

Then clutching hands from the underworld of Paris-her world-reached out to snatch her happiness away.

SEE PARIS-GAY, MYSTERIOUS, THRILL-ING, IN A FILM ROMANCE OF SURPRISES!

Directed by CHRISTY CABANNE. Story by LEON ABRAMS. Adapted by CAREY WILSON.

Mae Murray in "The Masked Bride'