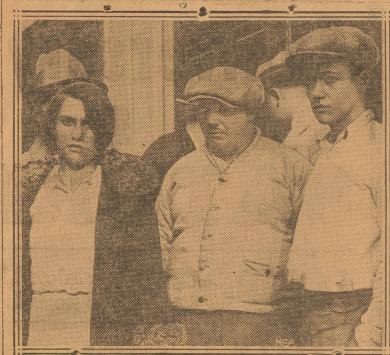

#### Keepers of Illinois Kidnap Farm

When police brought three members of the Capellano family from Bourbonnais, Ill., to Chicago, they were identified by the abducted Billy Ranieri, 10, as the keepers of the "kidnap farm" at Bourbonnais where Billy was held while abductors tried to collect huge sums from his father, a Chicago contractor. Left to right they are Anpinette, her father, Andrew, and her brother Tony.