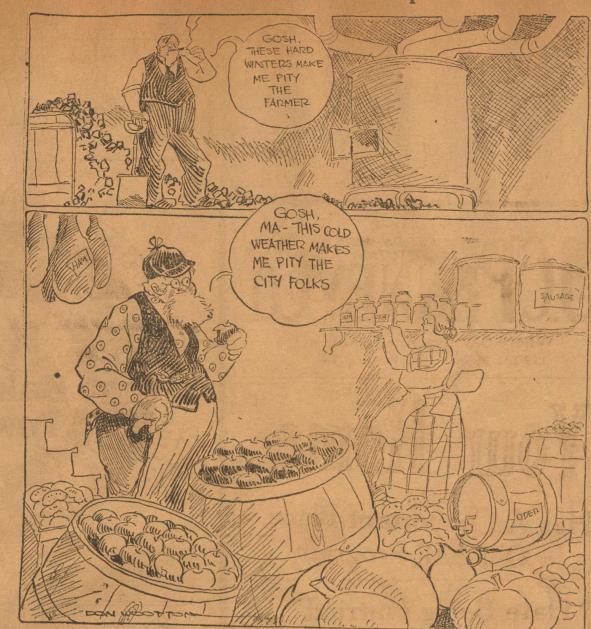

Dr. T. T. Roberts, president of Rar. depth college at Cisco will be the principal speaker at the Abilene Christian Endeavor convention, which opens in Abilene this afternoon for a three day session. The Abilene district covers territory from Colorado City to Ranger and from Spur to Buffalo Gap. The purpose of the organization is to sponsor religious activities among the young people of the churches.

After a business meeting a social hour followed, during which time favors of orange balloons and black whistles were passed among the guests and refreshments of pumpkin pie and coffee were served. Prizes for games played were tied in Hallowed party were Mmes. K. C. Edmonds, Ken Russell, Phil Pennington, H. C. Anderson, J. M. Whitfield, A. L. Leverton, B. S. Dudley, Mo-

The First Cold Snap



AND SOCIAL AFFAIRS

planned with a view to the future.

Good hard surfaced highways make for development and it is development that the state of Texas needs more than anything else. It is not necessary to speak of the wast undirections.

ENJOYABLE AFFAIR.

Circles of the Womans' Missionary society of the Methodist church headed by Mmes. O. L. Phillips and J. T. Killingsworth, met in social session westerday afternoon at the home of Mrs. O. L. Phillips and had a most pot necessary to speak of the wast undirections session.

interesting session.

Tea was served during the afternoon to the splendid crowd that was present.

in a happy manner. A large num of his little friends were invited

to share the evening with him and the party was held on the lawn. Here games were played, a birthday ca