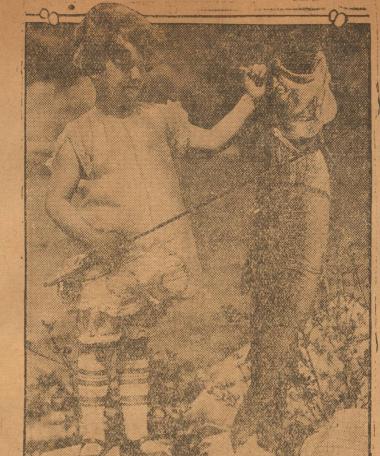

WE'VE SEEN PICTURES OF TROUT recently, but compared with them this looks like a whale. It is a real trout, though. Vivian O'Brien, daughter of Ranger O'Brien of Glacier National Park, is holding it.