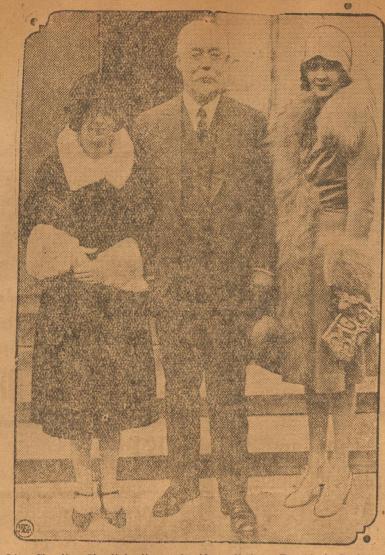

## Philanthropist Seldom Pictured

Photographs of Frederick J. Fisher of Detroit, pmanthropist and high ficial in the General Motors Corporation, are rarely obtained. This one, showing Mr. and Mrs. Fisher, was taken upon the opening of a \$750,000 home for nurses that was their gift to the Sisters of Charity of St. Vincent