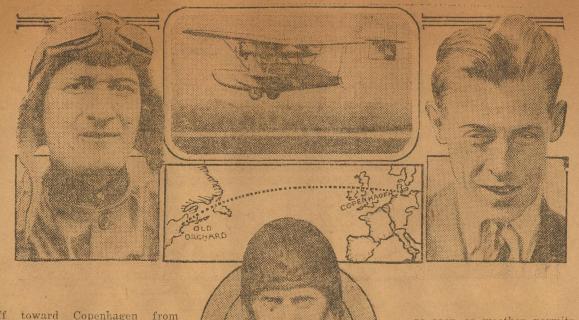

#### Miss Grayson Hops Off for Copenhagen

Off toward Copenhagen from Roosevelt Field, Long Island, soars Miss Frances Grayson's Sikorsky amphibian biplane, "The Dawn." Three hours later it landed safely at Old Orchard, Me., whence its departure across the Atlantic for the Danish capital is to be taken

soon as weather permits. the left above is Brice Goldsbor-ough, navigator of the expedition, and at the right, Wilmer Stults, the pilot. Below the map of the route is Miss Grayson in her flying helmet.