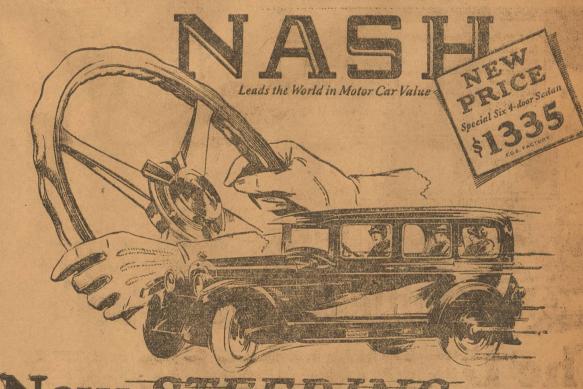

rkable combination of the beneficial parts of Cod Liver Oil—Vitamines—and other ingradients known as Waterbury's or ingredients known as Waterbury's compound. This palatable tonic which has benefitted thousands all over the United States, Europe, and the Orient, is easy and pleasant to take and in most cases. All of the greasy and oily taste of Cod Liver Oil has been eliminated and only th valuable vitamine parts remain. If you feel tired all the time, draggy, listless, no appetite, lacking in strength, or if you are suffering from the after effects of fever or "flu" go to your druggist today and get a bottle of the famous Waterbury's Compound and learn for yourself the benefits to be had from the use of this remarkable product. All drug-gists endorse and distribute Waterbury's Compound.



light as a feather to turn

The easiest steering motor car on earth today is Nash.

There is no tedious winding up and unwinding of the steering wheel, when you turn a corner.

Parking is done without a struggle. And, in a traffic emergency, see how your Nash gets out of the way at a mere hint from your hand on its wheel.

It is a pleasure to drive a Nash. Easy steering. Smoothness and quietness beyond comparison. Extra power from the big Nash 7-bearing motor. And easier riding on any road over the new Nash springs of secret process alloy steel.

Nash is a finer motor car. Look at the Nash Special Six Four-Door Sedan for instance. Here's luxury for five passengers—exquisite in every detail-finished in finest quality mohair-walnut panelledsolid walnut steering wheel with light control at