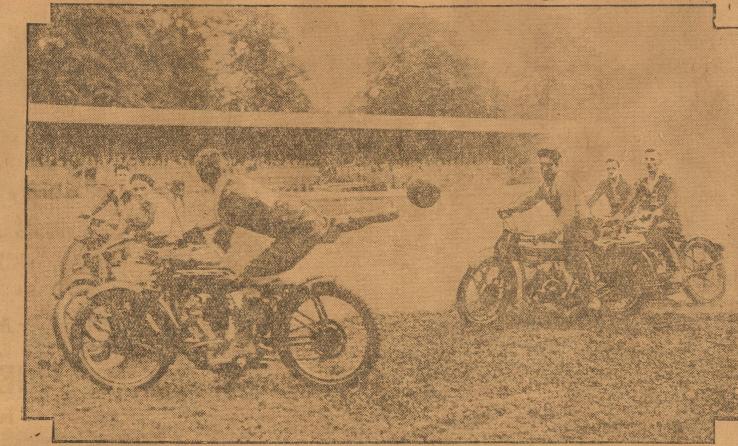

"Picture Framing"

THIS COMBINATION OF SOCCER AND POLO furnishes plenty of thrills and speed. Here's a bit of action from the final game in a tournament held at Crystal Palace, London, for the Auto-Cycle Union football cup.