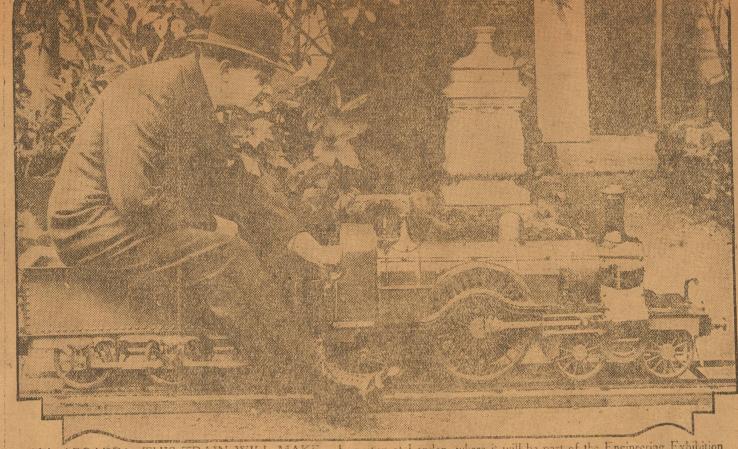

ALL ABOARD! THIS TRAIN WILL MAKE a long stop at London, where it will be part of the Engineering Exhibition at Horticultural Hall. W. E. L. Day, an English engineer, is shown putting the finishing touches to his model, which cost \$1000