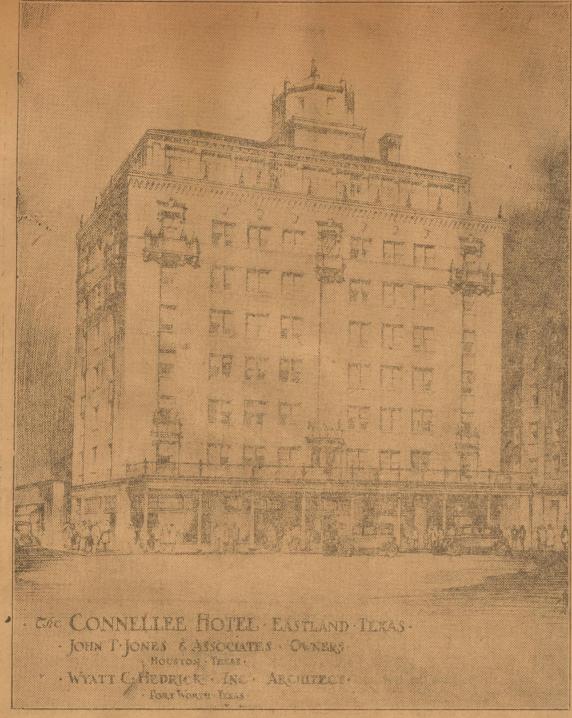

being just a dry clapan. It was very dusty and, of course, quite flat, which meant skidding around the corners at times. Weather was bitterly cold. During the night a nasty wind swept over the unprotected lake."

The new records give Mr. Attwood and Chrysler cars every Austrian speed distance record from 100 miles up, as his 1926 feat of driving a Chrysler 100 miles in 85 minutes has never been equalled by another stock car in the country. The Attwood-Colliver record of 100 miles in 87 minutes tied the best previous Australian record other than Mr. Attwood's.

The Chystler's averers actual run.

#### BARGAINS

'27 Chevrolet Roadster 26 Chevrolet Coupe 26 Pontiac Coach

26 Overland Touring

E. L. FORD SIVALLS MOTOR CO.

Ranger

WAIT

NEW



ME TO PROPERTY WAS

#### New Hotel For Eastland



formance, points out that the greatest heat recorded on the radimeter was 140 degrees, and that a thorough examination of the engine at the finish showed that the polishing marks on the bearings were still visible. This, he continues, is overwhelming proof that the "70" would have stood up to even greater speeds than were at-

## Oakland Pontiac Gain 37 Per Cent

as compared with the corresponding During the present year Oakland month of 1926 when 111,821 units Pontiac production has been unable were sold. The gain of 44,437 sales during this period is an increase of so the figures for production and 39.7 per cent.

SALES AND SERVICE

TEXAS ELECTRIC SERVICE CO.

THE MANY FESTIVITIES DURING

RANGER'S HOME COMING OIL JUBILEE DEMAND NEW FOOTWEAR



THIS NEW SATIN PUMP

While the shoe pictur