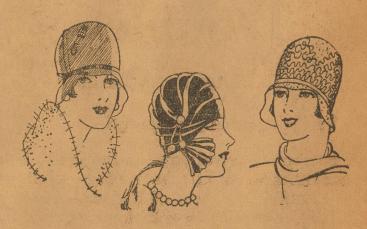

> Crepe Frocks Satin Frocks Georgette Crepe Frocks Kasha Froks Velvet Frocks

THE HATS--

The new mode in metallic Hats are very clever. Also many pliant felts and satin combined with velvet.

You'll like the simple, tailored Hats—the sleek skull caps, toques and you'll revel in hundreds and hundreds of models, every one new, individual, becoming!