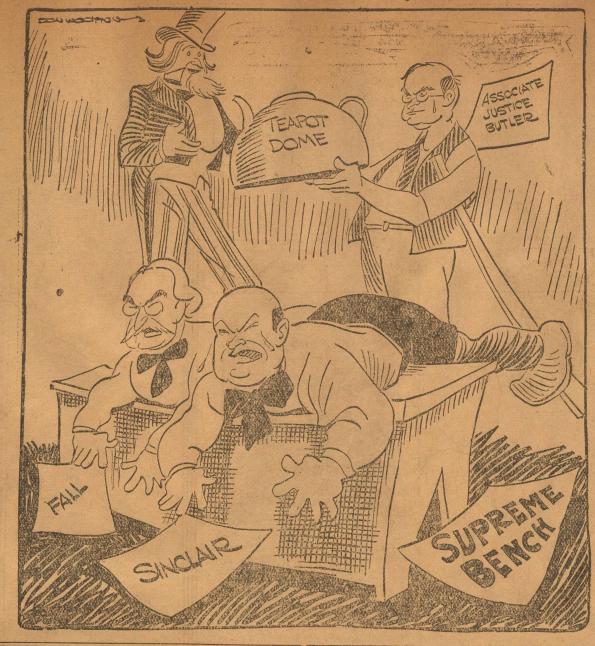

## Gordon Campbell Granted Parole

By United Press.

washington, Oct. 15.—Attorney General Seargent today announced a parole had been granted to Gordon Campbell, noted Montana oil

The street would look better if it man now serving a two year term in Atlanta federal prison for using the mails to defraud.

Campbell was given especial notice two years ago as he was indicted with United States senator E. K. Wheeler, democrat, of Montana, on a charge of attempting to influence federal officers in obtaining land from the government.

Wheeler was acquitted often a tried.