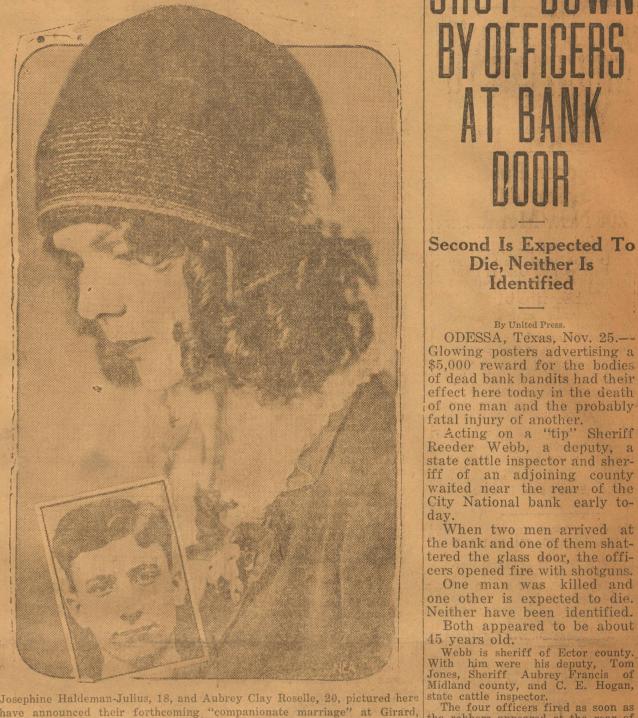

# Their Marriage to be "Companionate"

Josephine Haldeman-Julius, 18, and Aubrey Glay Roselle, 26, presented have announced their forthcoming "companionate marriage" at Girard, Kansas. Josephine is the daughter of E. Haldeman-Julius, publisher. Roselle, who works for Haldeman-Julius, wil lassume no financial responsibility in the rear door just before marriage "takes" well and good. Otherwise there'll be a divorce. The the officers fired.

### Second Is Expected To Die, Neither Is Identified

By United Press.

ODESSA, Texas, Nov. 25 .--Glowing posters advertising a \$5,000 reward for the bodies of dead bank bandits had their effect here today in the death of one man and the probably

fatal injury of another.

Acting on a "tip" Sheriff
Reeder Webb, a deputy, a state cattle inspector and sheriff of an adjoining county waited near the rear of the City National bank early to-

When two men arrived at the bank and one of them shattered the glass door, the officers opened fire with shotguns.

One man was killed and one other is expected to die. Neither have been identified. Both appeared to be about

45 years old.

A quart of nitroglycerin, three sticks of dynamite and a set of tools were found by police near the men. The officers had lain in wait for the bandits practically all night, taking turns standing guard. The robbers appeared about 3