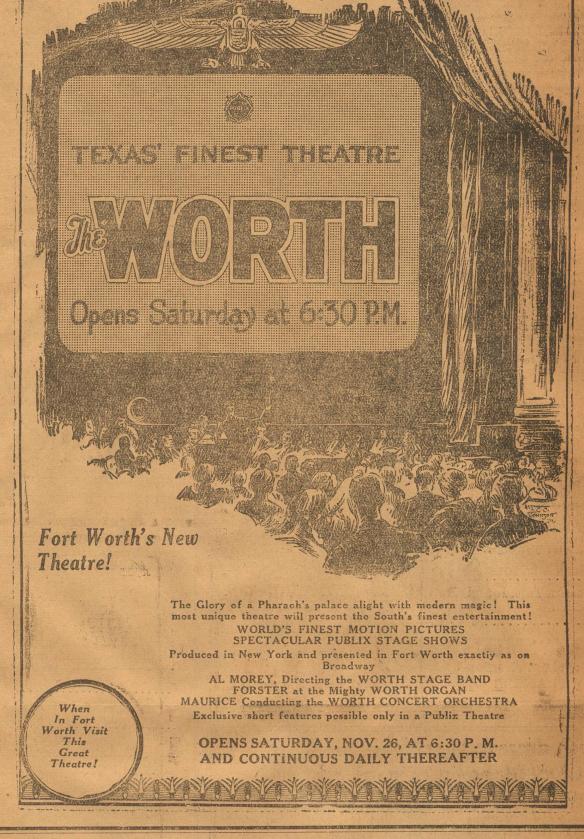

WE DELIVER

CALL 166 FOR QUICK SERVICE

219 S. RUSK

RANGER

Largest Theatre South of St. Louis With 3,000 Seating Capacity.

FORT WORTH, Nov. 25.—An event of state-wide interest is the opening here on Saturday, Nov. 26, of the new Worth theatre, which is

the popular Bebe Daniels is starred.

# Breckenridge

(Continued from page five.)

20 people, half of whom are spealty artists and the other half server as a choral background.

The feature picture for the openage week is "She's a Shiek," in which a gain of 17 yards and no loss.