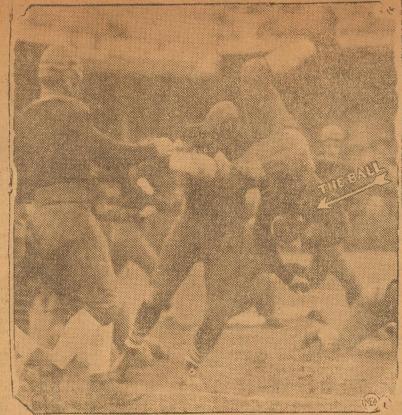

## As Grid Season Ended

Ever see a football picture just like this before? It was taken at the Phi adelphia game between Temple and Bucknell universities. The somersaultr si Halicki, Bucknell halfback. He landed uninjured.