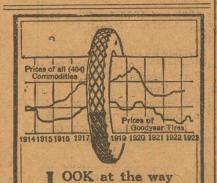

DON'T TAKE CHANCES. You'll never know how good it is unless you've used Jones Best flour. -Advertisement.

L Goodyear Tire prices have been kept consistently lower than the average for all commodities. Then think of the improvements represented by that finest of all Good-years, the new Goodyear Cord. Despite this, prices are 37% lower now than in 1920, and 30% lower than in 1914. This is the time to buy Goodyears.