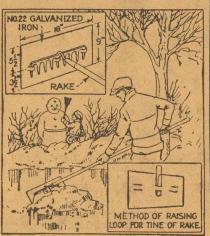

Snow Scraper Attached to Rake

A serviceable snow scraper can readily be made by attaching a piece of galvanized iron to an ordinary garden rake, as shown in the drawing. The metal should be at least is in. thick and should be cut to the dimensions given in the upper detail. Short cuts are made at the points indicated and the strips between hese cuts bent out as shown in the lower drawing. The loops thus formed should be made so that the tines of the rake must be forced into them, thus preventing the scraper from falling off the rake. A

scraper of this kind costs much less than a manufactured one, and, if properly made, serves the purpose just as well.

Water Supply for Private Garage

Rain water is ideal for use in automobile radiators, as it is free from most of the scale-forming chemicals and salts present in well and hydrant water. Two convenient methods of storing rain water ing. The upper figure shows how a half the garage, at a height that will permit

+--BRACE --- HALF BARREL BARREL

brought through the wall as shown, so that the water will drain into the barrel. A short length of pipe, fitted with a valve, is fitted through the side near the bottom and a length of rubber hose is attached as shown. An overflow pipe is also provided. In garages where there is not enough space to permit the installation described above, a barrel may be mounted on a stand outside of the garage as shown in the lower figure. In both cases a fine sieve must be provided in the pipe leading from the gutter, to catch any foreign matter. The inside of the container should be washed out occasionally.