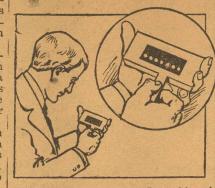

## Those Home Chores What the World Is Doing

Pocket Chart Tests Blood by Color Match

Tests of the blood can be made by matching its color with those shown on a vest-pocket chart that has lately come

experiment, the patient's finger is first pricked with a sterilized needle and a drop of the blood collected on a piece of white paper. The color is then compared with those on the scale of the instrument to determine the percentage of red cor-