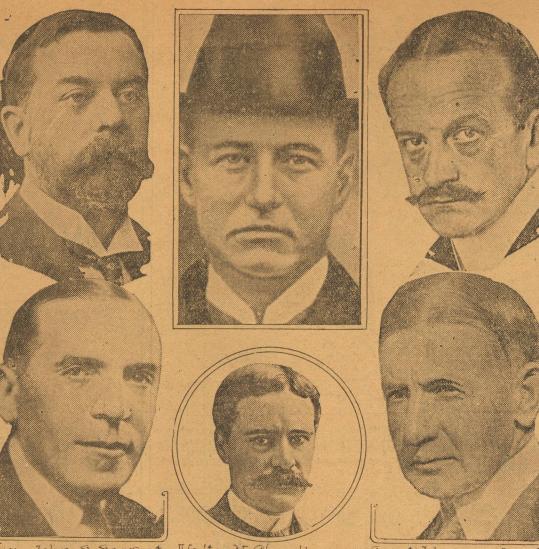

CENTRAL FIGURES IN THE NEWS OF THE DAY.

Above John & Sargent. Walter M Chandler and Count Johann von Bernstorts Below Sol Bloom Owen Wister and Drig Gen Charles & Dawes wa

Brigadier-General Charles Gates ("Hell and Maria") Dawes, Chicago banker, first director of the United States budget and now head of the Inter-Allied Council's Experts Commission, has been mentioned in connection with the oil lease investigation. Count Johann von Bernstorff, former German Ambassador to the United States, has braved German wrath by making a public defense of the late ex-President Woodrow Wilson. House Elections Committee No. 3 has recommended to Congress the unseating of Representative Sol Bloom, Democrat, representing the 19th New York City District, and the seating of Walter M. Chandler, Republican, who contested on the charge of fraud and corruption. Refusing to serve on a committee to handle funds in Philadelphia for the American Relief of German Children, Owen Wister, noted author, wrote Major-General Henry T. Allen "to invite German profiteers to look after their own fiesh and blood." Vandals have splashed ink on the world-famous painting of "The Synagogue," one of a group by John Singer Sargent in the Boston Public Library.