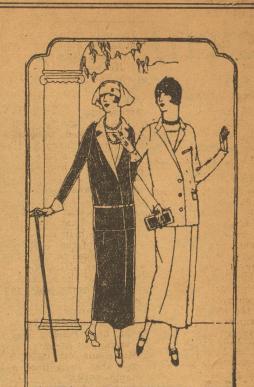

# SPRING SUIIIS

Foremost in Fashion! Paris designed them, but Almerica has adopted them

for her very own! One sees these suits worn by correctly dressed woman everywhere from New York to Los Angeles-from Seattle to Palm Beach. And Ranger women are finding these suits and all of their smart variations at White's. In plain Poriet twills, striped twills, check twills and stripe suitings. Single

button fastening or double-breasted models. Many of them have the boyish fob in the pocket. Two of our models are sketched—one with a white pique waistcoat.

\$3475 to \$6375

Sweaters \$7.50 to \$12.50 Sweater Suits \$10.50 to \$17.50