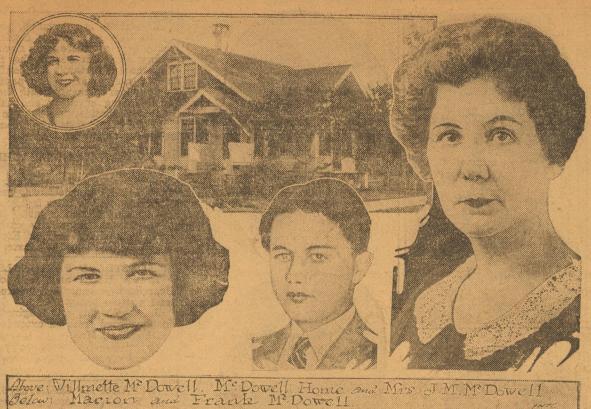

#### SLEW FAMILY TO ATONE FOR "BLASPHEMY."

One of the most horrible crimes in American annals has been cleared by the confession of Frank McDowell, 19, that, while living in Decatur, Ga., he burned to death his two sisters, Willmette and Marion, and one year later, to the day, while living in St. Petersburg, Fla., he shot to death his mother and father. The crimes were committed, he declares, on the anniversary of the day when, as a child, he "blasphemed against the Holy Ghost," and he was seeking atonement by fire and blood.