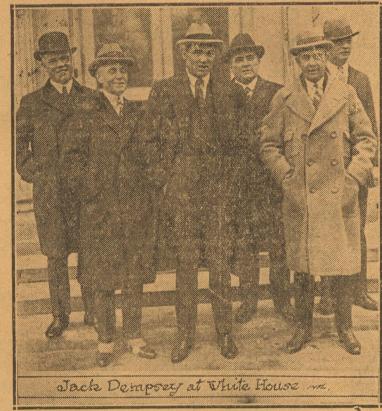

#### COOLIDGE WANTS NO "K. O." PUNCH.

When Jack Dempsey, accompanied by his man of affairs, Jack Kearns, was introduced to President Coolidge in the White House, C. Bascom Slemp, Mr. Coolidge's secretary, assured the President Dempsey could knock cut a man with a two-inch punch. Mr. Coolidge replied that was two inches more than he wanted Dempsey to punch him. Dempsey and Kearns are shown here as they emerged from the White House and were surrounded by reporters.