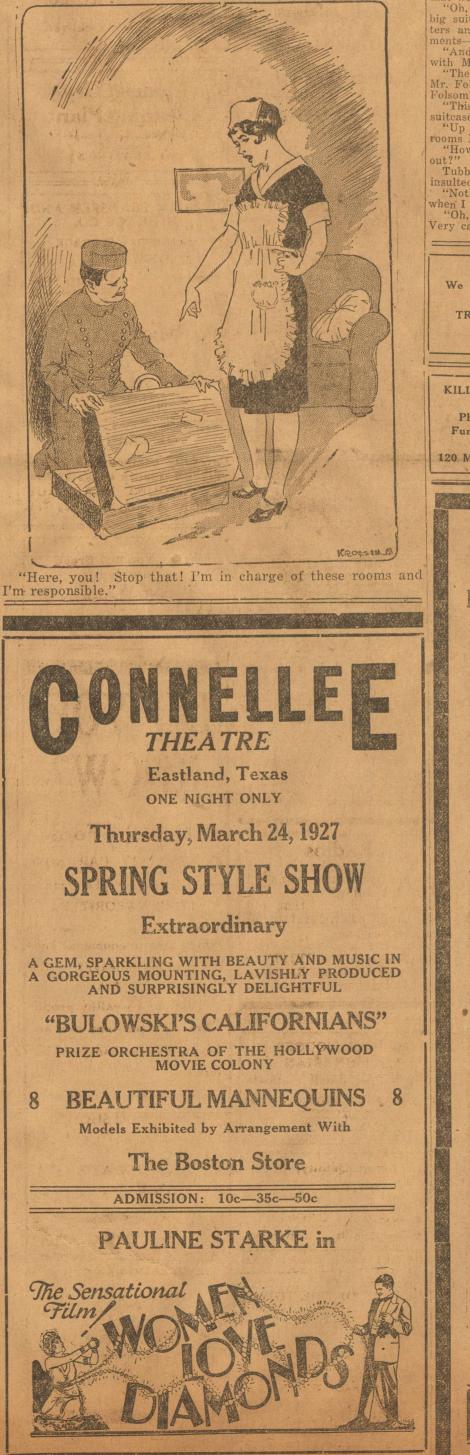

"Get out," he cried crossly. "What are you doing back here?"

Death Strikes GARRETT FOLSOM Dan Pelton believed her. "If there's one thing I can do," while bathing at Ocean Town, N. J. he said, "I can always tell when peo-It is thought at first he is a stroke ple speak truthfully. And I know victim, but investigation shows he you did. So, that's that." has been stabbed to death beneath the water.

"How queer. Can you always tell, Mr. Pelton?"

the water. Folsom's swimming companions had been ROGER NEVILLE, a busi-ness partner; MRS. HELEN BARN. NABY and CARMELITA VALDON. It is established that Folsom, just It is death had been standing NABY and CARMELITA VALDON. It is established that Folsom, just before his death, had been standing next to NED BARRON, known as the copper king. ANASTASIA FOLSOM, eccentric and masterful sister of the dead man prriver, and takes command. At the

arrives and takes command. At the inquest it is learned that the death weapon was a pichaq, an Oriental knife, and that it had been bought on the boardwalk. "This one," and Myrtle pointed to the dark-eyed one, the one with the lure of a siren in her sweet, haunt-ing face. "That's the one Mr. Folsom liked the best." arrives and takes command. At the "This one," and Myrtle pointed to

It is also established that one "Oh, he did, did he? Then, take CROYDON SEARS is a fancier of it! I'm glad to be rid of it. Take it, It is also established that one curios knives. Anastasia engages TITUS RIGCS, an architect, to work on the case. DAN PELTON, the dead man's nephew, arrives, and takes over Folsom's rooms.

"Hush, Dan," said Miss Folsom. "I brought the girl back. She says you gave her that doll." "Yes, I did. Now I'm sick and tired of hearing about the doll. Go away, Myrtle. Come in, Aunt Stasia. Yes, I gave the poor child the doll, as she seemed to want it so much. I don't suppose she ever had a doll in her life." "She never had one like that." "Hush, Dan," said Miss Folsom. "I brought the girl back. She says away, Myrtle. Come in, Aunt Stasia. "Mat do you want to say to me?" "A suspicion?" "Not even that. More like a-away, Myrtle. Come in, Aunt Stasia. "She never had one like that." "She never had one like that."

suitcase?'

insulted.

GARDEN TIME and Plants TRADERS GROCERY AND

Ranger, Texas

AMBULANCE

again. "Get out," he cried, crossly. "What are you doing back here!" "Hush, Dan," said Miss Folsom. "I brought the girl back. She says you gave her that doll." "Yes, I did. Now I'm sick and tired of hearing about the doll Go

"Yes, sir. Thank you, sir, very

MYRTLE, a chambermaid, and much." TUBBY, a bellboy, sneak into the rooms and Myrtle is enthralled by her heart, Myrtle hurried away, althe strange French dolls that had most afraid the donor might regret been Folsom's. Pelton later accuses Myrtle of opening his luggage. NOW GO ON WITH THE STORY NOW GO ON WITH THE STORY

NOW CO ON WITH THE STORY CHAPTER XXV "No sir," and Myrtle's eyes raised to Pelton's face, fairly shone with truth. "No sir, I didn't touch your luggage or your things at all. I didn pick up the dolls and pet them, but, honestly, I didn't touch another single thing." Myrtle was telling the truth, of course, and it rang in her voice, and