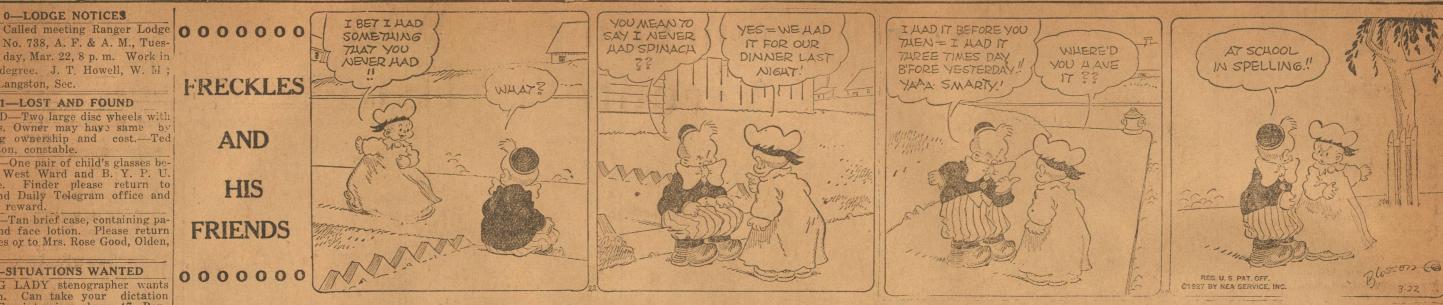

### 0-LODGE NOTICES

No. 738, A. F. & A. M., Tuesday, Mar. 22, 8 p. m. Work in E. A. degree. J. T. Howell, W. M F. E. Langston, Sec.

1-LOST AND FOUND FOUND-Two large disc wheels wit casings. Owner may have same proving ownership and cost.—Ted Hamilton, constable. LOST—One pair of child's glasses be-tween West Ward and B. Y. P. U. cottage. Finder please return to Eastland Daily Telegram office and receive reward. LOST—Tan brief case, containing pa-pers and face lotion. Please return to Times or to Mrs. Rose Good, Olden, Texas.