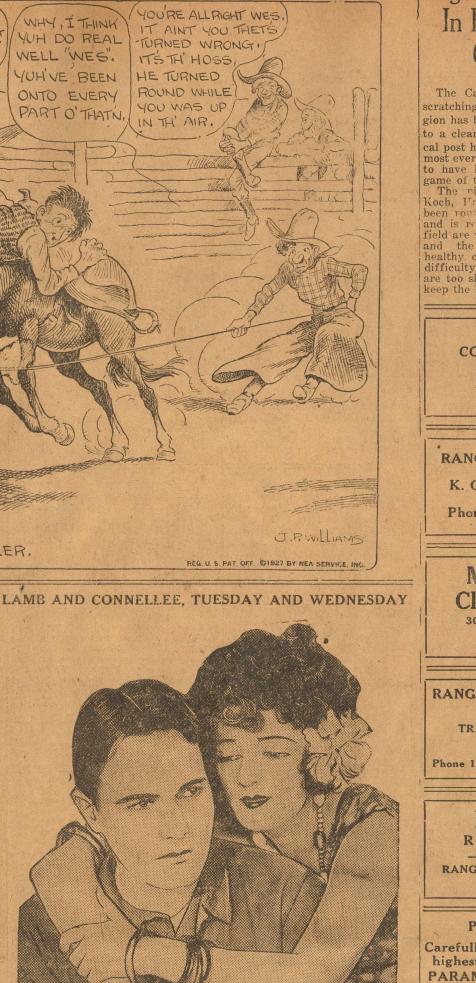

# Long Island Hate

with a number of serious problems.

THE JUGGLER. In The Courts W. H. Hoffman vs. Sirrilda Hoff Chas. O. Austin, com. vs. Prairie W. M. David vs. John Adams, suit o., suit for damages. W. S. Barber vs. C. D. Swearing-Walter Hastings and Miss Hattie D. B. Nash and Miss Anna May