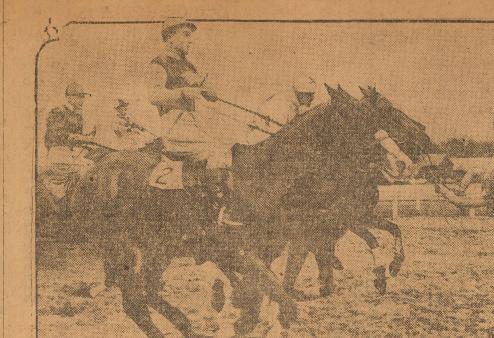

the first half of the season plays he winner of the second half. leveland won the first half this sea-on and will play the winner of the season blaff. lule among themselves; the season is livided into halves and the winner Something for a photographer to write home about is this extraordinary picture of an accident during the livided into halves and the winner of a photographer of the season of Catwick England "Miss Caubeen" Wallace Phillip's entry stumbled a

nd section, too. In this case a York Celtics receives the \$10,000 purse will be donated to the sum. Marty Friedman, coach of the cleveland attracts the largest at. Cleveland team, is said to be another the Steer's greatest loss. Woeber hit stop, is booked to be traded for an .340 last season and made 18 home runs in the first 20 games in which he played after narrowly missing be-ing famed cut