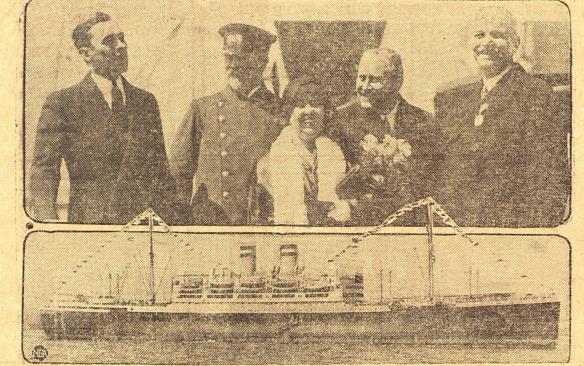

Meet the "New York" and a Lot of Notables

A brand new snip just arrived in New York narbor, and a Tiock of notables who greeted hermatter of these photos. The ship is the "New York," Hamburg-American liner on her maiden voyage. Mrs. Jimmy Walker, wife of the New York City mayor, is the centerpiece of the group above. The mere men, left to right, are Jimmy himself, Captain Karl Graalfs of the "New York" German Ambassador Ago von Maltzan and Chairman Wilhel mCuno of the Hamburg-American line directors.