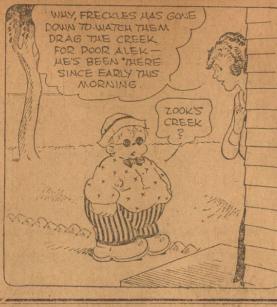

### Chicago Police Are Bootleggers Says Attorney FRECKLES

By United Press. CHICAGO, July 9.—Half of the Chicago police are in the bootlegging business, Attorney Eugene McGarry

1-LOST AND FOUND STRAYED from 1200 Young street. June 28, white Persian cat, odd eyed; \$10 reward for information leading to recovery. Steve Gilbert. Phone 64,