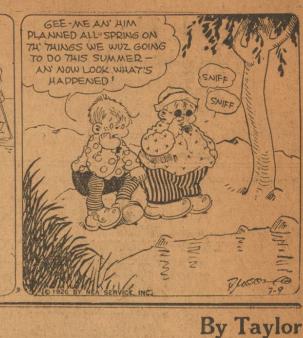

### Chicago Police Are Bootleggers Says Attorney FRECKLES

By United Press. CHICAGO, July 9.—Half of the Chicago police are in the bootlegging business, Attorney Eugene McGarry

1-LOST AND FOUND STRAYED from 1200 Young street. June 28, white Persian cat, odd eyed; \$10 reward for information leading to recovery. Steve Gilbert. Phone 64,