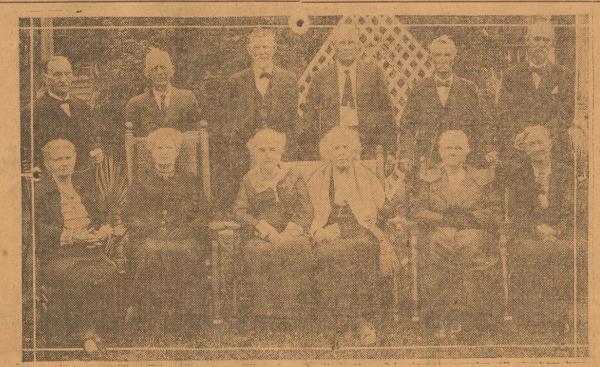

They've All Been Married More Than 50 Years

The small town of Moss Point, Miss., near Biloxi, has the ditinction of having six couples, all of whom have been married more than 50 years. Left to right, they are Dr. and Mrs. W. R. Thompson; Mr. and Mrs. T. A. Gause; Capt. and Mrs. S. D. Denny; Mr. and Mrs. D. W. McLeod; Mr. and Mrs. John H. Myers; Mr. and Mrs.