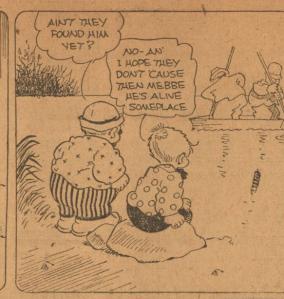

### Chicago Police Are Bootleggers Says Attorney FRECKLES

By United Press. CHICAGO, July 9.—Half of the Chicago police are in the bootlegging business, Attorney Eugene McGarry

1-LOST AND FOUND STRAYED from 1200 Young street. June 28, white Persian cat, odd eyed; \$10 reward for information leading to recovery. Steve Gilbert. Phone 64,