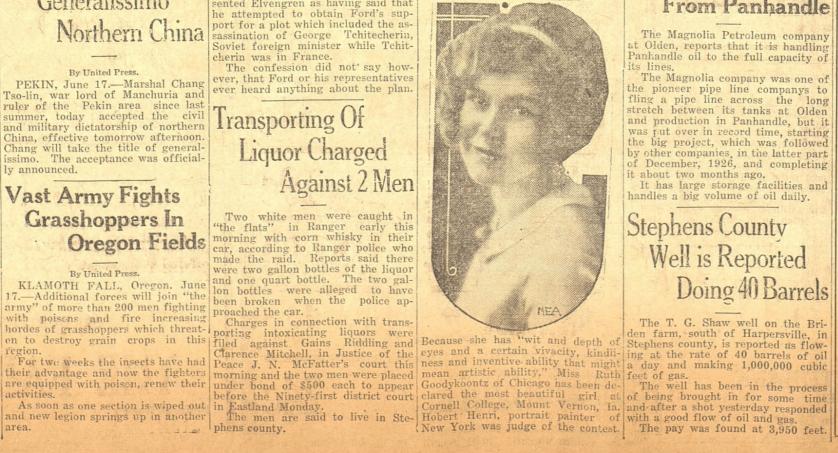

#### "Vivacity"

#### Where Pilot Fixed Watches

Here is the store in Denison, Ia., where Clarence D. Chamberlin started out n life to become a watchmaker. But the boy soon found the whir of a ropellor more fascinating than the mainspring of a timepiece. His father's utomobile was the first in Denison.