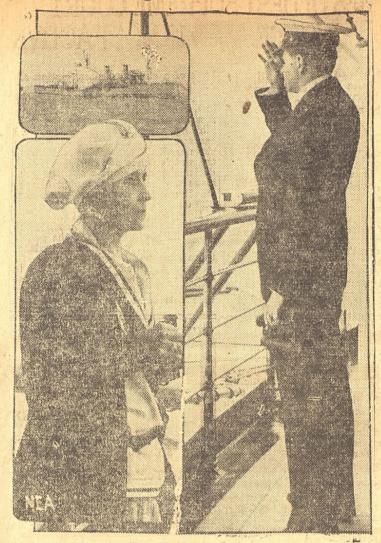

#### As Coolidge Reviewed the Fleet

President and Mrs. Coolidge, aboard the Mayflower, were witnessing maneuvers of the Atlantic fleet off Hampton Roads, Va., as these photos were made. The president is saluting a passing warship. Mrs. Coolidge, equally trim in her yachting costume, gazes eagerly out over the blue.