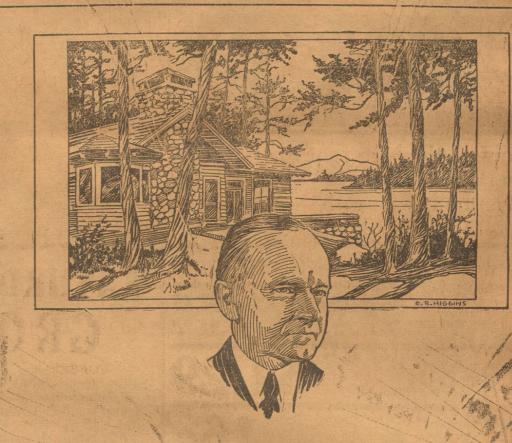

# Where Coolidge Keeps Cool

P on the wooded slopes of the Adirondacks during the long, hot days of July, the President of the United States has established his Summer "White House".

The famous Kirkwood estate with its sylvan seclusion has been invaded by secret service men, servants, clerks, stenographers, visitors—and reporters. Telegraph wires thread through the ancient trees and the click of the sounder vies with the woodpecker's r-r-r-r-rat-a-tat-tat.

With the President is J. H. Montgomery, UNITED PRESS reporter of the Washington Bureau who each day files the news story from the Coolidge summer home, which you read in this newspaper.

> Of the major news-gathering organizations, the UNITED PRESS is one of the largest. Actually the UNITED PRESS is a great international importing and exporting business, in which facts are the cargo and radio, telegraph wires and cables are the

> The UNITED PRESS directly serves newspapers in thirty-six nations and operates more than 85,000 miles of leased wires on the North American continent alone.

The newspaper which prints news "BY UNITED PRESS" is always a distinguished newspaper.