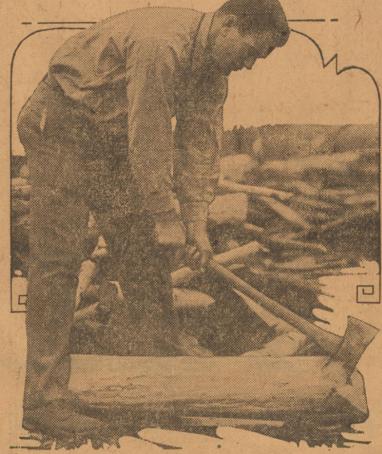

## Tunney in Training

No, this is not one of the hired hands massaging the old wood pile before breakfast. But Gene Tunney, light heavyweight champion in training for his bout with Tommy Gibbons next month Tunney has mapped out a strenuous training program. Chopping wood is one of the stunts on his list. Photo was snapped at White Sulphur Springs. N. Y., his training