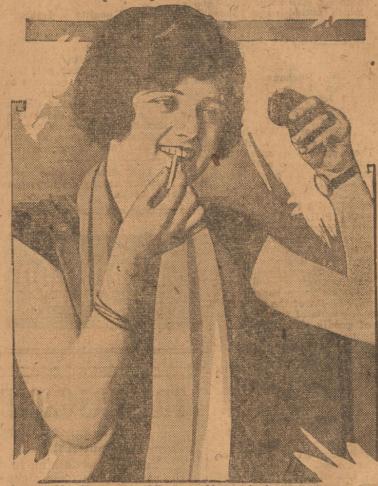

## Dorothy Says It's Natural, But-

Dorothy May Nourse, 16, of Roxbury, Mass., who in a year has won eight beauty prizes in her home state, says her beauty is natural, but she shows excellent technique in handling her lip stick. Exercise, swimming and riding horseback has enabled her to fill her home with beauty trophies, she says