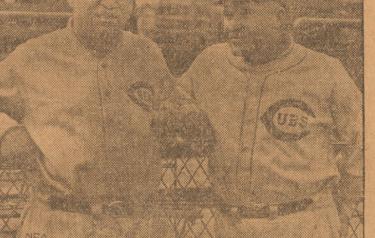

### Seek Old League Flag

These fellows have pennant aspirations-Jack Hendricks, at left, opines a how his Cincinnati Reds are going to crash through and cop that old Na-It was Michael's eleventh attempt tional League gonfalon; Joe McCarthy, boss of the Chicago Cubs, feels the same cencerning his club. To be frank, each has a good chance to turn the Michael's negotiating the channel, trick. The Cubs Lave been one of the surprise teams of the majors this this season, and the third time the I rompaway in the American Association last year, has done wonders with an record was broken. Miss Gertrude Ederle was the first outfit that finished down in the depths in 1925. The Reds have likewise