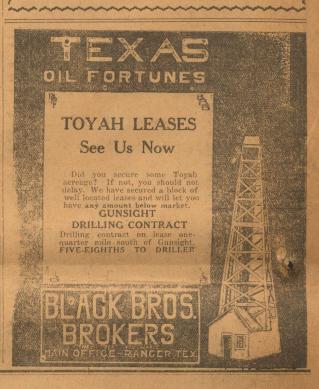

## Mysterious Oil Rig Appears in Heart of Ranger

# Six More Pecos Drilling Wells; Contracts for 37

PECOS, Texas, April 14.—The number of drilling wells in the vicinity of the Bell' anticline has increased to six and the number of locations under contract or with the rig moving on has increased to thirty-seven during the past few days.

This activity has been in part stimulated by the showing of the Bell Discovery well on the pump, where it has lived up to the early predictions of its owners. Activity has also resulted from the arrival of numerous rigs by railroad that were ordered several weeks ago.

The Dominion Oil commany has longer than the product of the control of the contro

ticline, and has let the contract to feet. This well is located 300 feet ash & Garvin of Peccs, who are moy- of the discovery and the owners pg a rig to the site. They expect to be case off the oil sand struck by tilling before the end of the week.

trug to the site. They expect to be case off the oil sand struck by the graph of the week.

In at 657 feet.

The Dixieland Syndicate has no 21. block 2, H. & G. N. survey, be the owning company has purchasiditional acreage in this section and gives on his irrigated farm west

on 22 and plan an extensive drillpaign on the structure and in arts of the valley.

Anderson, ranchers, have loleir first well. It is on section to miles northeast of the Bell and northeast of the Lucky Thirteen, s, now down 350 feet. The rig-