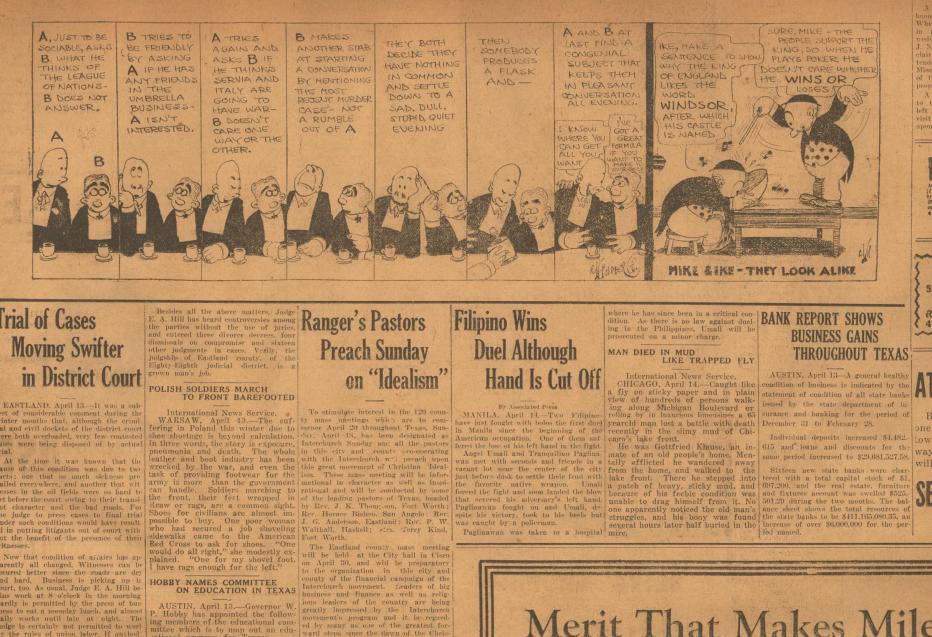

## Rube Goldberg's Boobs-There's Only One Subject That Can Put Two Men on Friendly Terms