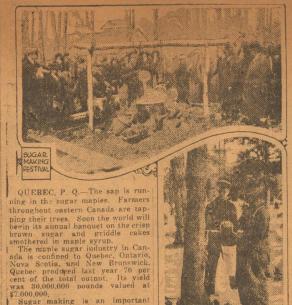

a "regular" funeral.

A child's coffin rough pine boobtained from an undertaking firm
encased the body of Mrs. Rateliff's
pet when it was lowered to its last
resting place.

Mourners were present and an
undertaker officiated at the grave.

## Freight Tie-up Halting Meats Sent to Ranger

EGG WITHIN AN EGG

## Hotel Owners Ask City Commissioners for Raid Damages

BIRDS GET HIS MAIL

#### At the Leading Amusement Houses TODAY

LONE STAR-Robert Warwick in "JACK STRAW."

LAMB — Olive Thomas in "FOOTLIGHTS AND SHADOWS."

HIPPODROME-Douthitt-Wilson Musical Comedy Co. pre-sents "STOP THIEF!"

OPERA HOUSE — High-class vaudeville and pictures—Seven acts.

QUEEN - Mary Pickford in

LIBERTY.

TODAY

Mary Pickford

"Rags"

"Outlaws of the

Deep"

**TOMORROW** 

Texas Guinan

Little Davil"

'Dangerous





## OLIVE THOMAS

# "FOOTLIGHTS

A story of the stage of life-of your life and mine.

NOW SHOWING





**TODAY** 

A Story of Life That Will Never Grow Old







A Pal of Yours and Mine That We Never Forget



## Value of Olympic Games Is Upheld By Noted Briton

Today SPECIAL BILL

"STOP THIEF"

"The Girl of Timber Claims"

ALWAYS THE BEST SHOWS

# OPERA HOUSE

Today---Tomorrow

## **BIG TIME VAUDEVILLE**

Today---Tomorrow

Five Acts of Vaudeville and Two Feature Pictures

REMEMBER! Dorothy Dalton BLACK IS WHITE and Bennett Comedy FRIDAY, SAT., SUN



TODAY AND TOMORROW



\_A Paramount Actoraft Picture

A story about an iceman who was a duke or a duke who was an iceman.

Come Ready for an hour of Laughter

GAUMONT NEWS

PARAMOUNT MAGAZINE

## Rube Goldberg's Boobs-There's Only One Sub