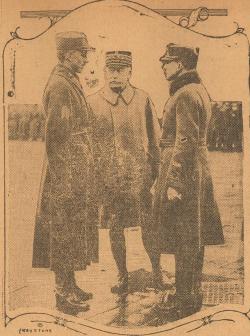

## FRENCH GENERAL ORGANIZES FORCES OF CZECHOSLOVAKIA AGAINST REDS

General Pelle of the French army has been in supreme command of the Czechoslovak army for a year. He has been organizing their resistance against the Bolsheviki. General Hamlin of the French mission has just gone to confer with him in Pressburg.