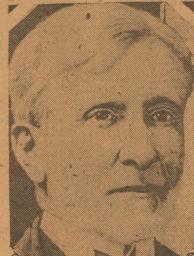

Harlan F. Stone, of New York, tormerly dean of the law school of Columbia University, and for six months Attorney General of the United States, has been appointed to the Supreme Court of the United States by President Coolidge, succeeding Justice Joseph McKenna, eighty-one, who resigned because of ill health.