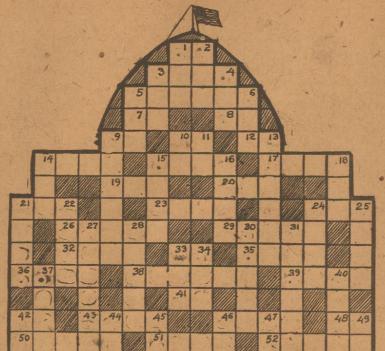

### Today's Cross-Word Puzzle

THE CAPITOL-Twister No. 72.

By J. C. BOYD A Capital Puzzle to Solve.

VERTIGAL.

-female bird 27-affecting

3—crib 4—be tardy 5—a kind of

spout : 6—propel with

10-kiss (obs.)

11—ourselves 13—annual

tival

15—germ cells 16—next

14—ocean

9-untwist

short open

church fes-

with pain

the eye

province (abbr.)

37—uniform

40-measure

42-Canadian

45—suffix

-approaches

| HORIZONTAL. 1—short laugh 29—Christm | as    |
|--------------------------------------|-------|
| 1 showt lough 20 Chairtan            | as    |
| 1—short laugh 29—Christin            |       |
| 3—inventor of carols                 | 1 13. |
| the tele- 32—wait for                | -     |
| phone 33—basebal                     | 100   |
| 5—measure- player                    |       |
| ment in (abbr.)                      |       |
| one direc- 35-exterior               |       |
| tion covering                        | g 0:  |
| 7—preposition a seed                 |       |
| 8—depart 36—part of                  | a     |
| 9—aloft ship                         |       |

(abbr.) 39—enthusiasm 12—pronoun 14—shortly 15—Orient 41—you 42—a direction 17—astringent 19—joker 20—holds in 43-part of the 46—Russian control emperor's title 21—a gull 23—fetter 48—New England state (abbr.) 24—the same

Herewith is solution to puzzle No. 71:

50—obstacles 51—uncouth

26-notice of

proposed marriage