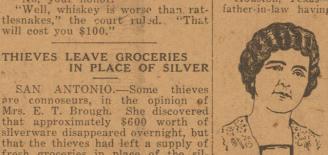

Witness for Congressman | PEDLAR REFLECTS IN JAIL OVER BEATING HIS' HORSE in Divorce Suit.

MISS JANE I KENNEDY

gressman Frank D. Scott, of Alpena, Mich., in his sensational divorce suit against Mrs. Edna James Scott, was his private secretary. Miss Jane L. Kennedy, who testified Mrs. Scott confessed indiseretions to her.