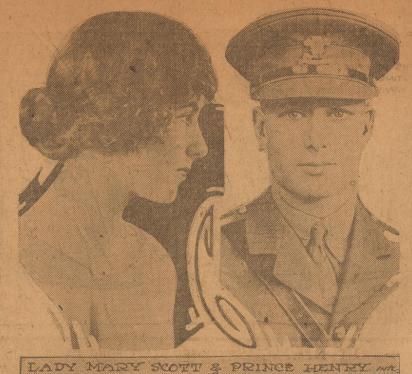

PRINCE HENRY'S ENGAGEMENT REPORTED

The engagement of Prince Henry, the military member of the British royal family, to Lady Mary Scott, second daughter of the Duke and Duchess of Buccleuch, is daily expected by London society. Lady Mary, though only twenty, is said to possess an aristocratic dignity worthy of a royal match.