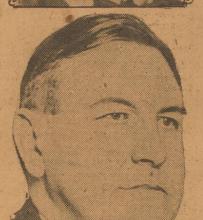

Tuesday Evening, January 13th

EVERYBODY WELCOME

COME AND LET US SHOW YOU GUR BEAUTIFUL NEW STOCK OF FURNITURE, RUGS, TOYS AND DISHES'

Refreshments Served

McKenna Off Bench; Stone in Place.

Above: JUSTICE JOSEPH MEKENNA Below: JUSTICE HARLAN F. STONE

Harlan F. Stone, of New York, tormerly dean of the law school of Columbia University, and for six months Attorney General of the United States, has been appointed to the Supreme Court of the United States by President Coolidge, succeeding Justice Joseph McKenna, eighty-one, who resigned because of ill health.