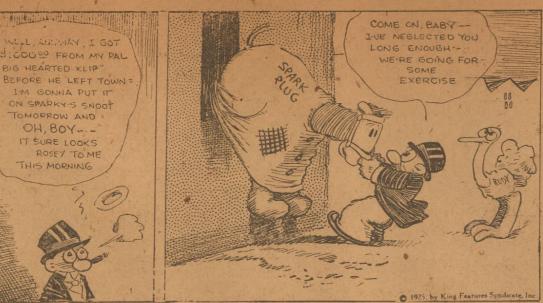

### BARNEY GOOGLE AND SPARK PLUG-

LAST TIME TODAY

GUTTENBERG, N. J.—Benny Stone, fruit peddler, has been re-leasd from jail where he was sent for beating his horse, Spark Plug, be cause the town council decided sparky's appetite was too large for the town to provide for.