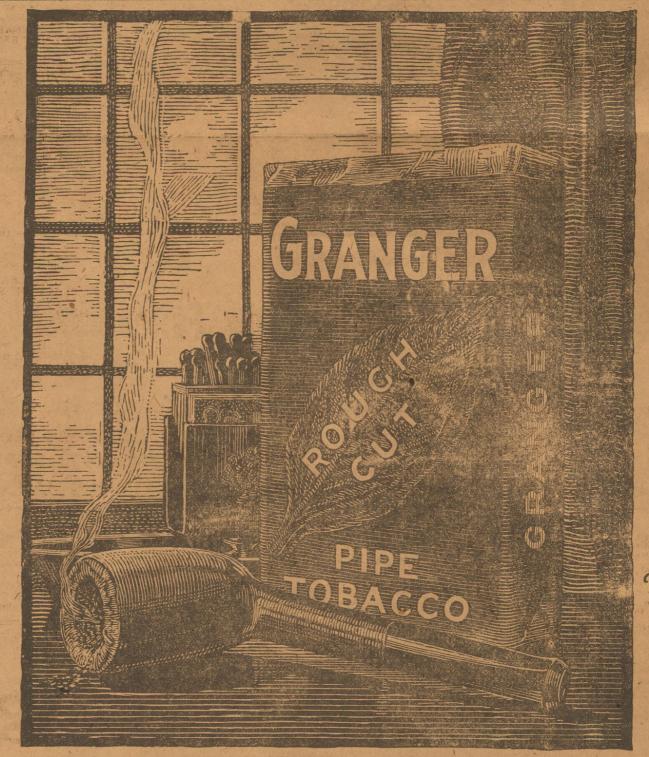

# You never tasted such rich mellowness as Wellman's method puts in this tobacco

An almost forgotten old tobacco mildness and its appetizing fragrance. secret, "Wellman's Method," dating And notice also the coarser "Rough from about 1870 and now ours exclu- Cut'-slower-burning, and therefore sively, is responsible for the delight- cooler. Here truly is a pipe tobacco. ful taste of Granger Rough Cut—its that IS pipe tobacco!

Granger Rough Cut