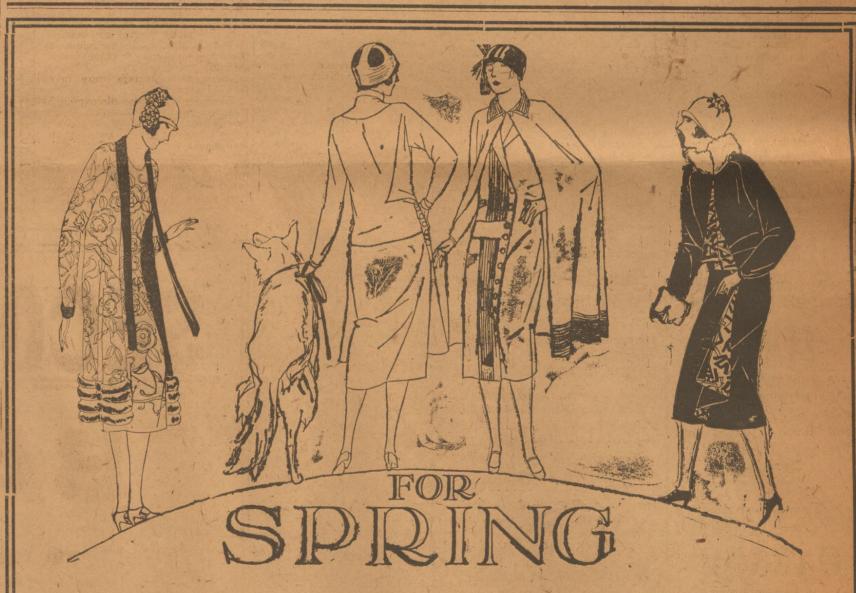

# Smart Frocks for Spring

-Subtle changes mark the progress of fashion from season to season. In this fascinating collection one notes that the flare—typical of Spring 1925—appears in many clever guises. There are groups of pleats, godets or floating panels, skilfully changing the familiar straight silhouette while retaining its youthful charm.

—There's a wealth of fashion detail the tunic blouse in a new version and many other new adaptations.

—The new colors are here—clear, vivid reds, soft tones of green, Hortense blue, tourmaline, and brilliant orange.

—Again the smart "touch of gold" appears—now in a belt of gilded leather, again in rows of metal buttons.

—Here in this collection are the products of skilled designers, frocks whose distinction is readily apparent.

THEY'RE HERE IN ALL THEIR GLORY - BECOMING NEW SPRING HATS —And such an array of them! Demurely small and large picturesque hats—each vying with the other in loveliness and charm.

—With a goodly portion of their charm lying in their unusual colorings and trimmings —many charming new shades have made their appearance.

J. M. White & Co.

RANGER, TEGAS