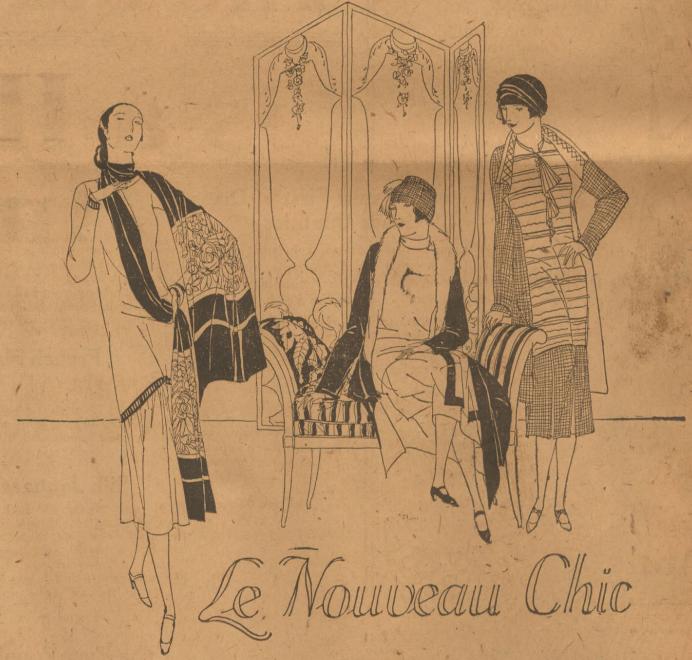

# Smart Frocks for Spring

-Subtle changes mark the progress of fashion from season to season. In this fascinating collection one notes that the flare—typical of Spring 1925—appears in many clever guises. There are groups of pleats, godets or floating panels, skilfully changing the familiar straight silhouette while retaining its youthful charm.

—There's a wealth of fashion detail the tunic blouse in a new version and many other new adaptations.

—The new colors are here—clear, vivid reds, soft tones of green, Hortense blue, tourmaline, and brilliant orange.

—Again the smart "touch of gold" appears—now in a belt of gilded leather, again in rows of metal buttons.

—Here in this collection are the products of skilled designers, frocks whose distinction is readily apparent.

THEY'RE HERE IN ALL THEIR GLORY - BECOMING NEW SPRING HATS —And such an array of them! Demurely small and large picturesque hats—each vying with the other in loveliness and charm.

—With a goodly portion of their charm lying in their unusual colorings and trimmings —many charming new shades have made their appearance.

J. M. White & Co.

RANGER, TEGAS