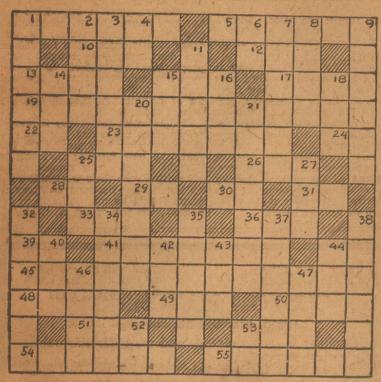

# Today's Cross-Word Puzzle

Puzzle No. 96

By J. C. BOYD-

VERTICAL

1—poltroon 2—liquid

strong

tion 9—maid

5—clamor

16-not any (law)
18—hostelry

20-skin of

21—Australian

turkey

WISCONSIN DRY RAIDERS SHOOT PRISONER WHO FIGHTS

MADISON, Wis., Feb. 7.—An Italian was shot and seriously wounded tonight when 40 dry raid-

ers swooped down on "The Bush," Madison's bootlegging section, and captured 15 alleged violators of the

meaning in 6—preposition 7—injury to flesh

32—English admiral of the 17th

century 34—each 35—precipitous 37—text book

38—test 40—and not 42—small coins (abbr.) 43—make use

transporta in New York (abbr.)

| HORIZ         | ONTAL          |
|---------------|----------------|
| 1-a metal     | 30—pronoun     |
| 5—tied fast   | 31—bovine      |
| 10—electrical | quadruped      |
| charge        | 33—sturdy tree |
| 12—attempt    | 36—receptacle  |
| 13—habit      | 39—printer's   |
| 15—retreat    | measure        |
| 17—high       | 41—imagine     |
| priest's      | 44—gold        |
| breast        | (heraldry)     |
| plate         | 45—not as to   |
| (Rib.)        | the            |

animals 22—concern-48-bank of a 49—observe 50—square -disconcert -point of pedestal or a column 51—refrigerate

manner

a spouse 55—father

53—color 54—in the manner of

DON'T USE DISCARDED METHODS OF MAKING

FOR BIG ADVERTISING PURPOSES