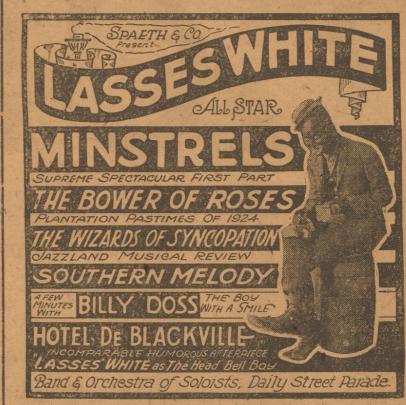

ERSONS REQUIRED TO MAKE A RETURN ON INCOME Every citizen whose gross income for the taxable year amounted to \$5,000.00 or whose net income amounted to—

(a) \$1,000.00 if single or if married and not living with husband or wife.

(b) \$2,500.00 if married and living with husband or wife.

Every partnership and every corporation, regardless of their net

Do not wait until the last minute to have your report compiled. Let me do it for you now so you will be ready to file same on or before March 15, 1925.

GEO. T. FULKERSON, Tax Consultant Exchange National Bank Bldg., Room 310. Eastland, Texas P. O. Box 974

SPECIAL BARGAIN

1923 FORD TOURING CAR

Good Rubber, Good Paint, Lock Wheel, \$170.00 Foot Feed and Fender Braces.....

CASH OR TERMS

EASTLAND

CONNELLEE, JANUARY 27 THEATRE—EASTLAND



Lower Floor \$2.20, Balcony \$1.65, \$1.10, 85c TICKETS NOW ON SALE

Automobile Accessories

Fisk Tires and Tubes

"Four Full Quarts to a Gallon"

TEXACO GAS AND GREASE Ford Parts—Storage EASTLAND, TEXAS

Texas State Bank

EASTLAND, TEXAS

Resources Over One Million Dollars

Cisco Loboes are coming to Ran-ger with the championship of the county dangling before their eyes and seeking to repeat their win of last year. Defeat at the hands of Ranger means elimination from the tate race for championship honors.

Tickets for the game will go on sale at Crawford pharmacy Monday afternoon, reserve seats priced at 50 cents and general admission at 25 cents. Indications are that a large rowd will be over from Cisco and, vith the partisans of Ranger present, one of the largest crowds ever een at a