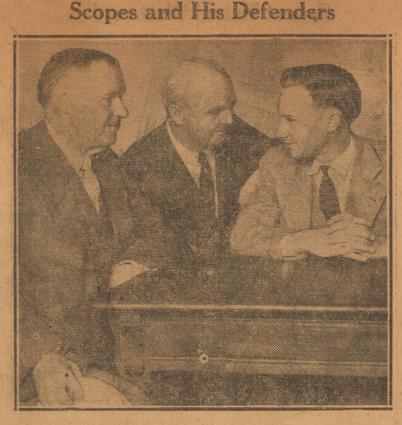

tria Course Subble fields for quarters for the Gorman will begin a revival meeting Sunday morning, June 21, at 11 o'clock. The first service will be at the Baptist taber-merice and the remainder of the services will be at the Baptist taber-merice.

PILES CURED. No knife, no pain, no detention from work. Dr. E. R. Cockrell, rec-tal and skin specialist, Abilene, Tex-as, will be in Ranger, Sunday, June 21, Gholson hotel, 9 a. m. to 5 p. m., for the purpose of treating the above named diseases. Cures piles by new scientific process or money refund-ed. Old standing eczema cases cured Consultation free — Ady. cured. Consultation free.-Adv. | each day.



ETHYLENE GAS Bring This Ad and **ONE GALLON of Ethylene Gas** will be given with each 5-gallong purchase. Victory Service Sta.

ALL OVER TOWN



Prominent lawyers conferred with John T. Scopes, Tennessee teacher under indictment for teaching evolution, when he visited New York. This picture shows, left to right, Clarence Darrow, famous criminal lawyer; Dudley Field Malone, former collector of the port New York, and Scopes.

LITTLE EDGAR GILBERT FALLS AND BREAKS LEG made of the fracture, showed a split

other, was visiting friends in East-

land, and while playing fell and broke construction of 18-story office build-his leg between the knee and the an- ing at corner of Commerce and Ervy kle. He was brought to Ranger for streets.

SUNDAY MORNING, JUNE 21, 1925

## Calvin Brown to Be Manager of Eastland

Manager of Eastland<br/>County Lumber Co.Tred S. Cook, superintendent of<br/>the land department of the Prairie<br/>Oil & Gas comp