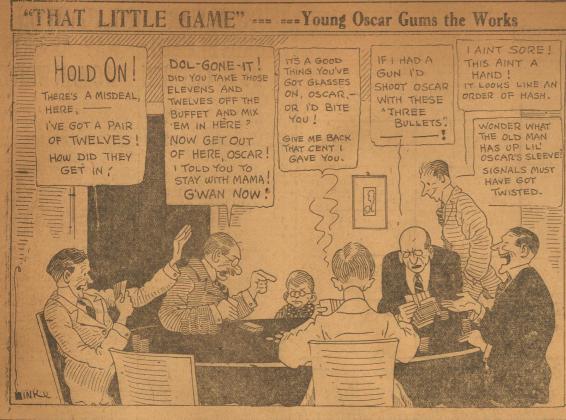

during the life of their producers," he continued.

"AND-PAINTED SILK HOSE FOR WOMEN COMING NEXT By International News Service. MUSKOGEE, Okla, March 20—If a Muskogee artist has his way about thand-painted silk hose for women will make an appearance here soon. According to Jack Brown, the artist, he has perfected process which will enble him to paint pictures on silk stockings with no ill effect to he exture. The process, it is underly has been patented.

#### RUBE GOLDBERG'S BOOBS-Life's Little Jokes-Number 498,668



LITTLE JOSEPHUS
NATHANIEL MESNORT
HAD A NOSE THAT
WAS CHUBBY AND
STUBBY AND SHORT



THE DOCTOR WHO CAME WHOV JOSEPHUS WAS BORN, SAD "HIS FACE IS AS SWEET AS THE BROAK OF THE DAWN!"



NOW, AN ATOLE ZACHERY ANGUS MENICKLE HAD A NOSE THAT RESEMBLED AN OVERGROWN PICKLE,







# **WORK LURES**

BRITISH FEAR

PRIMA DONNA STARTS ORGANIZATION TO PROMOTE NATIVE OPERA IN U. S.

FOR SALE

ustin streets. Two rooms ous curtained sleeping por imes Office before 3 p. m

EXTRA PAIR OF PANTS With Each Suit

Best Tailors Lamb Theater Building

NEW BEDFORD, Mass,—"Dog won't dog," the old saying goes, but dog ill eat pig. This fact was brought home Maurice Fuller in a forcible manner

Strawberries On

Sale on Austin Street

Oil Wells Also

# FEW CHAMPS FREE OF K. O.

A Times want ad in time saves idle

"MYSTERY" AUTO
IS HAULED FROM RIVER BY POLICE



Police boat patrol lifting auto from river.

man have interrupted Miss Wagner' string of victories.

Miss stona properties.

PERSHING DIDNT QUITE opportunity of the personal this cannot be depondent.

International News Service.