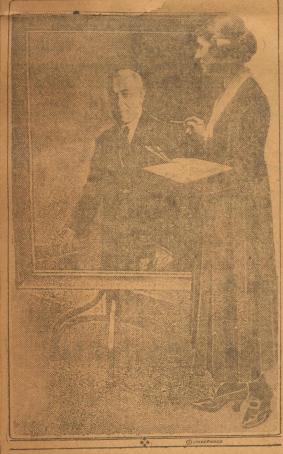

# YOUNG WOMAN PAINTS PORTRAIT OF WILSON WHICH WILL BE HUNG IN WHITE HOUSE

Miss Noretta McCormick Smith putting the finishing touches on her painting of the president.

Miss Noretta McCormick Smith, a charming young artist, is completing a portrait of President Wilson which is to be hung on the walls of the executive offices in the White House. Miss Smith made a sketch of the president from life when he was at the capitol signing bills shortly after his return from the peace conference.