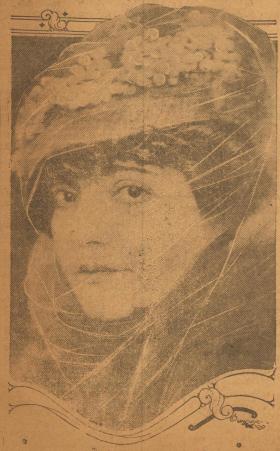

# YOUNG WOMAN PAINTS PORTRAIT OF WILSON WHICH WILL BE HUNG IN WHITE HOUSE

Miss Noretta McCormick Smith putting the finishing touches on her painting of the president.

Miss Noretta McCormick Smith, a charming young artist, is completing a portrait of President Wilson which is to be hung on the walls of the executive offices in the White House. Miss Smith made a sketch of the president from life when he was at the capitol signing bills shortly after his return from the peace conference.