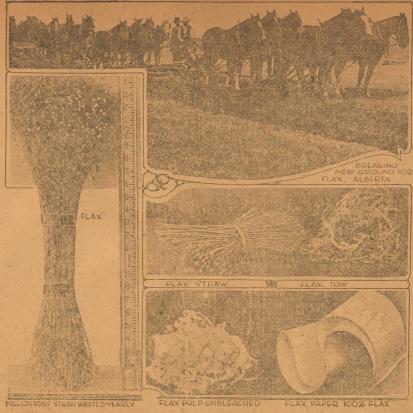

Pine St.

FOR SALE—Choice residence lots at Jakehamon. Barmain for cash, Address O. U. T., care Times.

We have some very attractive

#### OIL GAS, MINERAL

#### 15—AUTOMOBILES

BARGAINS IN USED CARS
1907. Ford Light Truck; been
completely overhauled ... \$225
1917. Ford Touring, good tires,
first class mechanical condi-

FORD, thoroughly overhauled, has 2 extra rear springs; \$200. Hurry. Young Rooms, 127 N. Marston, on al-

# 18—WANTED—MISC.

#### 19—HOUSES FOR SALE.

one was FOR SALE—Two-room house, paintod white; lined inside with beaverboard; gas and lights; best bargain in
Ranger; must sell at once; 5 1-2 blocks
south McCleskey hotel. Apply on
premises.

FOR SALE—Five-room shack, close in, reasonable. Apply Oasis Confectionery.

#### CANADA TURNS TO LINSEED STRAW TO MAKE PAPER PULP



### 19—HOUSES FOR SALE.

FOR SALE—One army tent, 16x16, furnished; in rear of 452 Pine St.

#### 20—Apartments to Let

FOR RENT—Completely furnished room apartment in private home. On block north of postofice. Reference required. P., O, Box 405,

FOR RENT—Light housekeeping apartments, furnished; also sleeping rooms. Inquire room No. 11, over post office.

FOR RENT—One nicely decorated apartment; also two sleeping rooms; \$8 per week. Appry O. K. Apartments, Main St.

FOR SALE—A two-room shack: gas two blocks from Main on North Rusk house No. 8; commercial tract. \$12 cash buys it. Apply House No. 7.

SHACKS FOR SALE, close in. Apply 318 Pine St.

FOR SALE—Cheap, house tent. In quire Bon Ton Bakery, Horn.

#### SEWARD, FAMOUS ALASKAN TOWN, GROWING FAST

#### LOCKSMITHS



### TODAY'S OPP