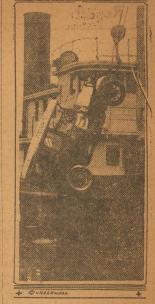

# FEW CHAMPS FREE OF K. O.

A Times want ad in time saves idle

"MYSTERY" AUTO
IS HAULED FROM RIVER BY POLICE

Police boat patrol lifting auto from river.

man have interrupted Miss Wagner' string of victories.