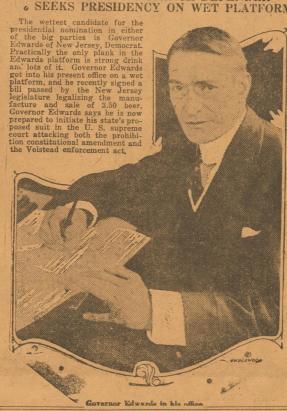

350 head of horses and mules, including 100-brood marcs.
All of the above in lots to suit buyers.

10,000-Acre Paloduro Ranch in Randall County

JOHN BARLEYCORN'S STANCH DEFENDER & SEEKS PRESIDENCY ON WET PLATFORM