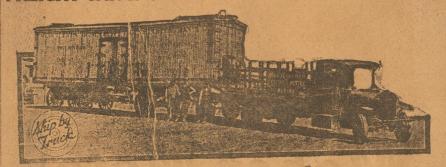

### COMPANY FREIGHT CAR IS CARRIED ON TRUCK AND TRAILERS

# DR. JEFF

Formerly of Taft, California Now Located

Main and Marston Streets, Ranger, Texas

WIFE GREAT HELP TO PLANT WIZARD

Firestone Paying Way for National Ship-by-Truck Campaign