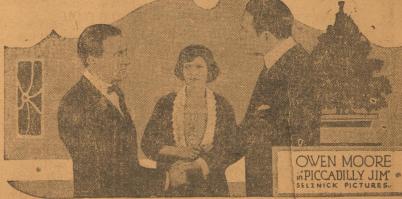

COME EARLY!

"GREAT RENO" AND CO.

HERE IS A BIG ONE FOR TODAY EN WOO "PICCADILLY JIM"

Picturized from the Saturday Evening Post Story of the Same Name

Times Want Ads Pay war Ads Pay

calcuated adapted from an English stage drathe point ma by R. C. Carton, who also wrote BEZDEK COACHES COLLEGIANS CHAMBER OF COMMERCE
OF THE UNITED STATES

STAMFORD C. C. SAYS
CITY FULL TO GUARDS

SELZNICK OWENMOORE PICCADILLY JIM

SHOWING AT THE OPERA HOUSE

\$10.00 PRIZE

For Best

CHAPLIN MAKEUP

For Big Parade

WEDNESDAY