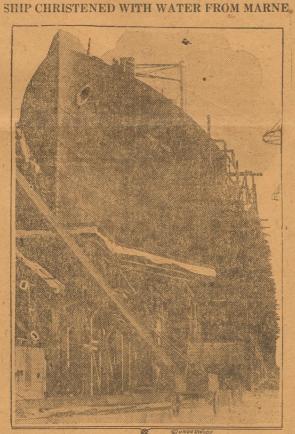

#### FINDS CORN SILK

S. S. Marne ready for launching.

A bottle of water from the Marne river was shipped across the Atlantic to be used in christening the S. S. Marne, built at the Hog Island shippard, 'The vessel was named the "Marne" in commemoration of the heroic defence of the French at that river. Mrs. Newton D. Baker, wife