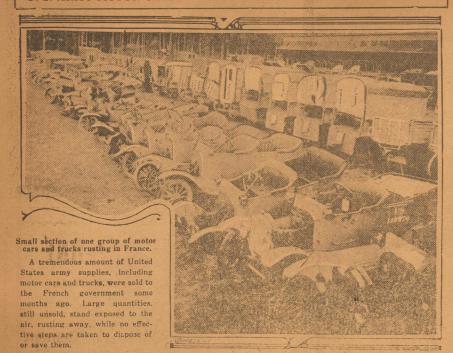

ts owners in Ranger's Oil Field under the most severe conditions. THE NASH TRUCK has played an important part in building up Ranger. We are proud of the record it has made here.

The truck that has made

IT IS A SAVING FOR YOU\_

—SEE FOR YOURSELF

- \*600 for repairs in three years SURELY a satisfactory record, but—not a surprising one. Experience has taught SERVICE Motor

Truck owners to expect such demonstrations of strength, economy and value from these dependable "Builders of Business."

The Seagrave Company, builders of fire apparatus, Columbus, Ohio, has this to say under date of January 13, 1919;

SERVICE Trucks are the final answer to your haulage problem. Let us prove it to you.





COMPANY 205 Pine Street

Phone 16

#### U. S. ARMY MOTOR CARS AND TRUCKS RUSTING AWAY IN FRANCE



### **DODGE BROTHERS WILL CONTINUE** SAME POLICIES

Definite assurance that there would be no change in the policies of Dodge Brothers, Detroit automobile manufacturers, as a result of the reent death of John F. Dodge, president, was given to dealers at a meeting in the Blackstone Hotel, in Chicago, during the automobile show there Jan/ary 28. The assurance came in the form of a letter addressed to the dealers by Horacc E. Dodge, now at the head of the business, and read at this meeting by George C. Hubbs, assistant general sales manager. The letter follows:

"I regret exceedingly that I cannot be with you this afternoon to personally express my own and my brother's appreciation of your work during the past year, but on account of my recent illness, I am obliged to force on the past."

I