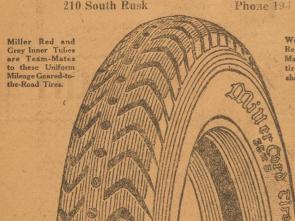

### More Power-Greater Safety with this Geared-to-the-Road Tread

THE Miller Geared-to-the-Road Tread engages the ground like cogs. It utilizes every ounce of the power the motor transmits to the wheels. On rutty, wet and slippery roads it assures you positive traction and safety.

#### No "Unlucky" Ones

Every Miller Tire gives uniform long distance mileage. Under like conditions all wear the same.

#### Ask Others

Let us give you the names of some of the Miller users in this city. Ask them. Come in or call us TODAY. Don't take a chance. Get Millers.

### ROGERS GARAGE

210 South Rusk

We use Miller Repair Materials. Made of genuine

The South With The Best