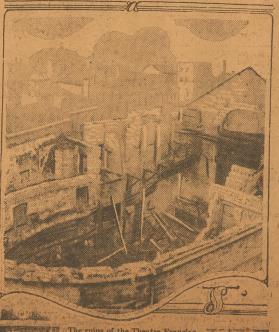

#### THEATRE WHERE THOUSANDS OF U.S. BOYS WERE ENTERTAINED DESTROYED BY FIRE

The ruins of the Theatre Francias.

Thousands of veterans of the A. E. F. will recall the famous Theatre Francias in Borbeaux, France. French actors and travelling troupes connected with the A. E. F. and war organizations, entertained U. S. service men there during the war. The theatre recently was totally destroyed by fire.