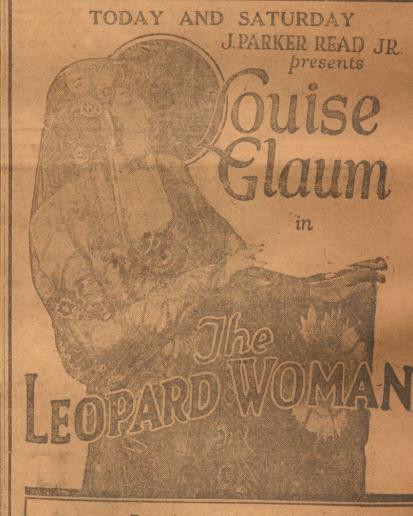

ggs fresh from Col. Rufus
I. Lackland's Poultry Farm. They are never over 24 hours old.

There is real enjoyment in a cup of Chase & Sanborn Coffee. Absolutely the finest coffee grown—55e per lb. Saturday finest coffee grown-55c per lb. Saturday

## Grocery Specials For Saturday

**Meat Department** CHOICE BEEF CUTS

Veal Cuts

Spring Lamb Cuts

Pork Cuts

Phone No. 19.

WANTED

Where Have You Found a Cleaner Stor

An Experienced Meat Cutter



\$4.75

\$4.75

MEN'S Tan Calf Army Shoes

In three weights and styles. Solid oak leather soles, soft pliable uppers. An ideal work and every day shoe. All sizes and widths-A Regular "He-Man."

BARGAIN

\$4.75

\$4.75



105 S. Marston St.

Between Main and Pine Sts. The "Economy" Shoe and Hosiery Store of Ranger.

"Buy Your Shoes in a Shoe Store"



From the world-known novel

By STEWART EDWARD WHITE

A woman more beautiful than the passionate Tropics; a fascinating enchantress; a woman more dangerous than lions.

An opulent romance and intrigue played against a panoramic background.

On Same Program-CHARLIE CHAPLIN in "THE CURE" and Pathe News



TONIGHT AT 6:30 P. M.

-Will sell at Public Auction new and unredeemed

H. FAIR. Jeweler and Broker

R. B. WAGGOMAN, Vice President and General Manager. H. E. BOZEMAN, Managing Editor.

TELEPHONE

Special Long Distance Connection. postoffice at Ranger, Texas, under Act verts so far.—New York World.

MEMBER OF ASSOCIATED PRESS. news dispatches credited to it or not

otherwise credited in this paper, NOTICE TO THE PUBLIC. Any erroneous reflection upon the character, standing or reputation of