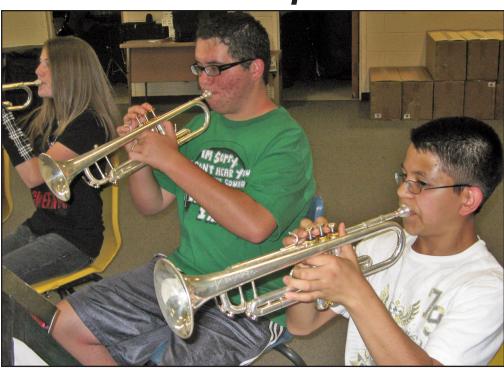

# Support our teams

Humberto Burciaga, Rallin Harris, Edgardo Meza, Jesus Rivera, Shay Chris Gipson, Colton Hollis, Kyler Miller, Jason Tuls, Quinn Winkles.

Posada, Sergio Posada, Donovan Johnson, Dathan McWhorter, Brandon Marques Pena, Daniel Gomez, Ali Valles, Elliott Pelfrey, Garrett King, Kolten Miller, Jorge Maldonado, Roger Gomez, Zachary Madrid, Garrison, DJ Griego, Cesar Setalo, Sean Rusk, Alan Valles, Uriel Munoz,

The 2009 Farwell Steers football team, coached by Mark Anglin: Howard, Joey Winslow, Ubi Trevizo, Kyler Steinbock, Ryder Ledbetter,