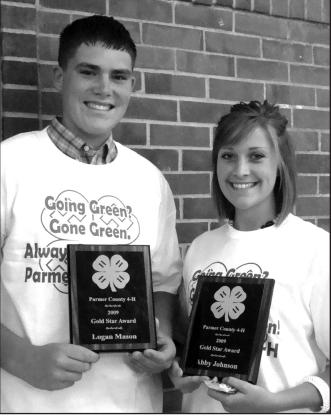

#### Mason, Johnson honored

The annual Parmer County 4-H awards banquet was held in Friona on Sunday. Abby Johnson and Logan Mason received the Gold Star Awards, the top district honors for Parmer County. Jill Johnson received the Silver Star Award, the top intermediate honor for Parmer County.