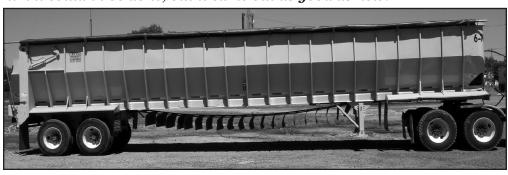

## Quite a repair job

Tedson Trailers just finished repairing this silage trailer. The trailer, belonging to Scott Johnson Farm Services, was folded back in June. The repairs took about a month. Tedson's Derek Hunt said some folks told him it couldn't be done, but it came out as good as new.