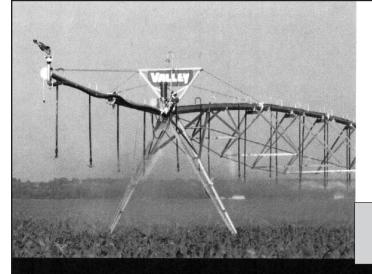

## Quite a repair job

Tedson Trailers just finished repairing this silage trailer. The trailer, belonging to Scott Johnson Farm Services, was folded back in June. The repairs took about a month. Tedson's Derek Hunt said some folks told him it couldn't be done, but it came out as good as new.