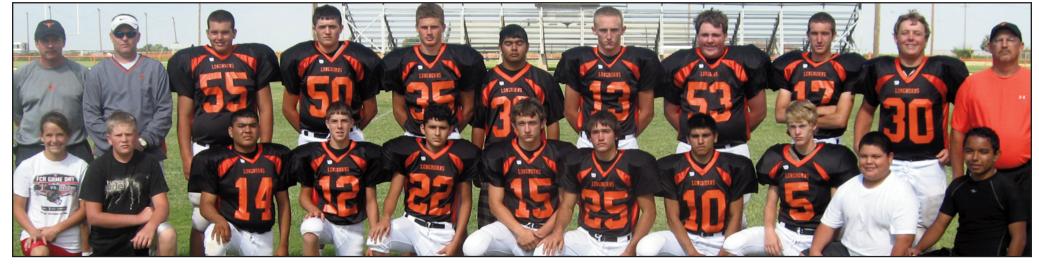

## LONGHOR

The 2009 Lazbuddie Longhorns football team, coached by Todd Schacher, Charles Baca, Alex Lopez, Victor Godinez, Jared Timms, Rutledge: Kayle Jesko, Darin Ivy, James Baca, Colton Weaver, Riley Matthew Samarron, Ethan Frieda, Josh McIntosh. Smith, Dallas Cox, Colton Hill, Angel Samarron, Todd Nichols, Justin