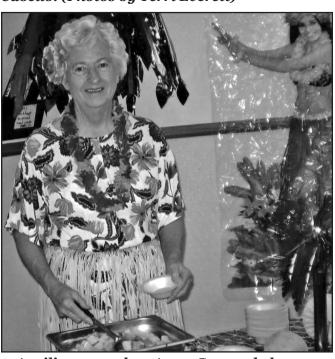

Resident Billy Cooper hams it up at the Hawaiian luau held recently at the Farwell

Dancing the Macarena are Shairae Allen, Faith Stalcup, Debbie Galvan and Ariana Cabello. (Photos by Terri Everett)

Auxiliary member Anne Cooper helps serve refreshments.