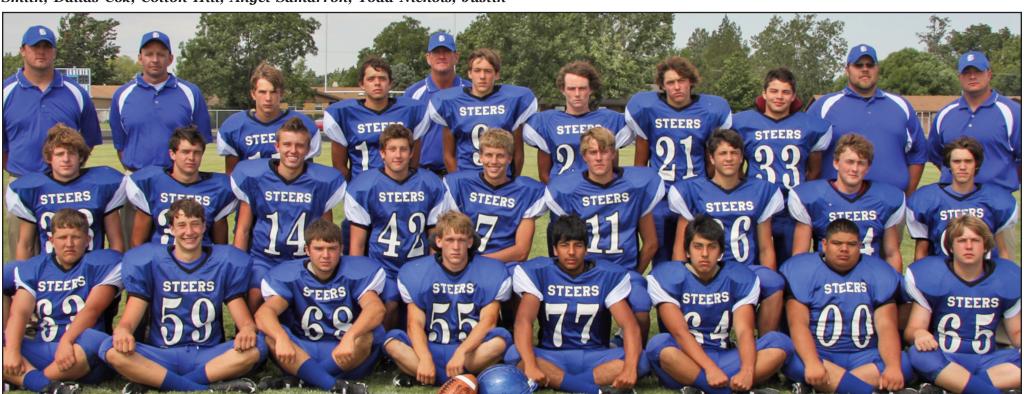

#### STEERS

Colton Christian, Caleb Christian, Russell Schilling, Aaron Warren, Isaac Soto, Landry Actkinson, Hunter Black, Mason Coburn, Edgar Nathaniel Gonzalez, Victor Mendoza, Matt Martin, Lincoln Devault, Cuevas, Rane Carpenter. Colton Capps, Luke Carpenter, Zac Stancell, Colby Read, Mason

The 2009 Farwell Steers football team, coached by Mark Anglin: Howard, Joey Winslow, Ubi Trevizo, Kyler Steinbock, Ryder Ledbetter,