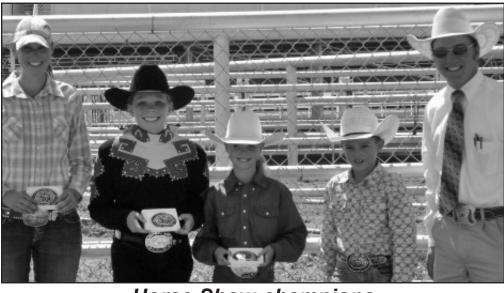

Horse Show champions

The Curry County Fair Youth Horse Show high point buckle winners were, from left: Kelsey Glen, 14-19; Kyla Myers, 12-13; Deanne Guthrie, 9-11; Skyler Davis, 8 and under; and Judge Logan Potts.