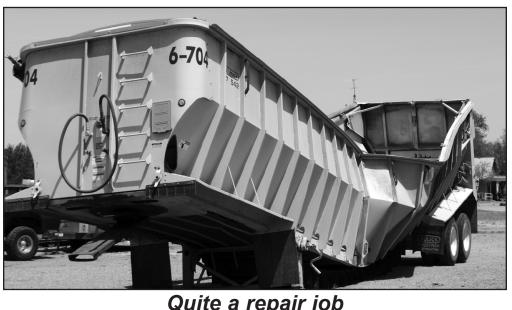

## Quite a repair job

Tedson Trailers just finished repairing this silage trailer. The trailer, belonging to Scott Johnson Farm Services, was folded back in June. The repairs took about a month. Tedson's Derek Hunt said some folks told him it couldn't be done, but it came out as good as new.