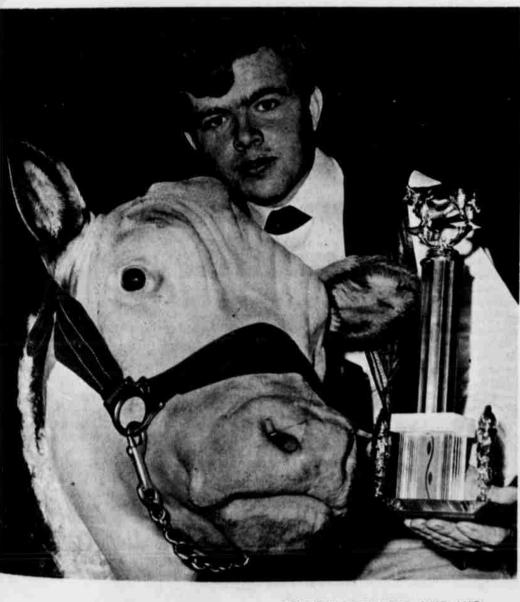

underway at 1:30 p.m. today

and continue through Friday

County 4-Her

Places High

A Lamb County 4-Her

brought back one of the top

prizes from a state-wide

Hereford show held in Odessa

Bruce Bridges of the

Springlake-Earth club took

third place in the light-heavy

steer class at the Sand Hills

Hereford and Quarterhorse

Show, County Agent Buddy

steers judged in the class in

which Bridges' steer took third

Logsdon said, "since this is one

of the largest Hereford shows

20th and Gail Lichte, also

Other Lamb 4-Hers placing

There were a total of 82

"This is a signal honor",

Logsdon announced.

in the United States."