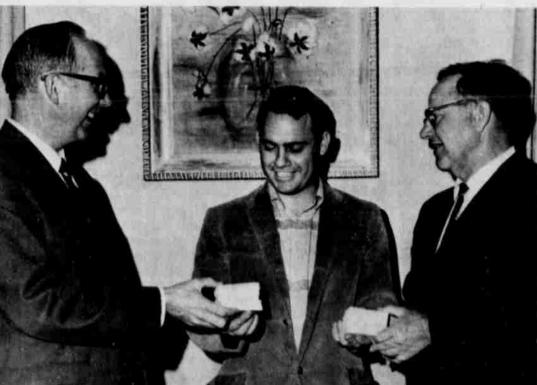

A complete obituary can be found inside.

HARPOONED AGAIN!!-Kip Cutshall, ticket chairman for the annual Littlefield Chamber of Commerce banquet, receives the newly printed tickets that he is expected to sell to the last one. Jim Kelly, Chamber manager, left, and Charles Duval, banquet general chairman, make the presentation. The banquet is scheduled for Jan. 30 in the LHS cafeteria.