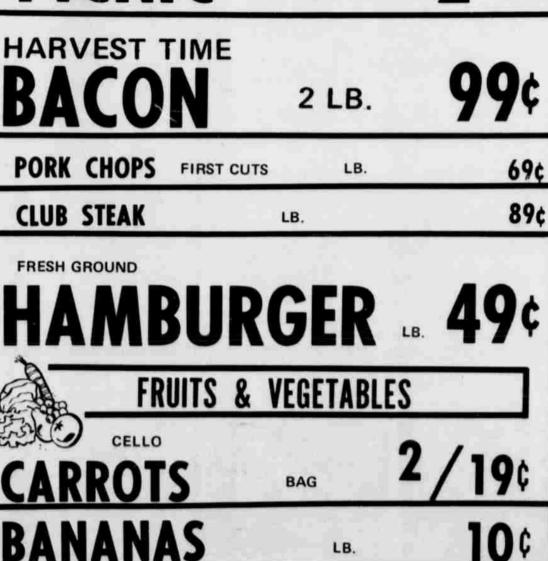

Assorted

12-Oz. Can

Scott,

Assorted Colors

Smuckers

Piggly Wiggly Quality Meats! [USDA]

Dated to Assure Freshness

Pound

Farmer Jones, Sliced

Bacon

Pound 69¢

Hickory Smoked

Pound U.S.D.A. Choice Beef, Valu-Trimmed

Rib Steak Pound 89¢

U.S.D.A. Choice Beef,

U.S.D.A.

Grade A,

Fresh,

Whole

Pound

Steaks

Pound

Boneless, Extra Lean, Cubed

Pinto, Chef's Pride

BEANS

Health and Beauty Buy of the Week!

Regular \$1.39 Retail

100-Count Bottle \$1.09

Buy of the Week!

Arrid Extra Dry Spray

Regular \$1.29 Retail

5.8-Oz. Can 99¢