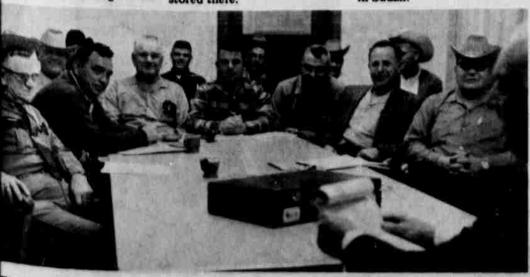

was a large motor boat, a large enclosed semi-trailer and several thousand toe sacks gencies, including other in Sudan. stored there.

of which was damaged.

HERE OUGHT TO BE A LAW-and there is-a whole lot of it together in this one room. The above scene took place during a classin the police school being arried on here under the FBI this week. Special Agent Manning Clements of the Dallas office of the FBI here conducts a class in legal problems of a law officer. Officers in all branches of law enforcement in the area are attending the school.