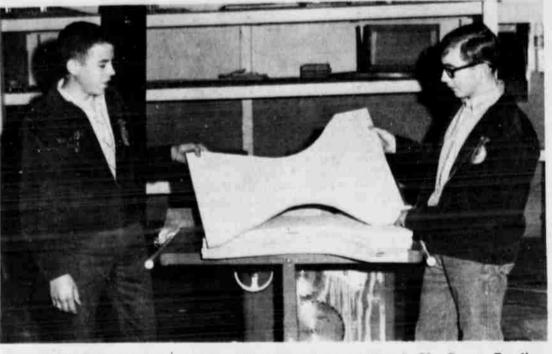

sent them forth to battle.

Chamber of Commerce

banquet ticket sale blasted off

Charles Duval is general banquet chairman.

Ticket Drive Underway/

READY FOR THE BIG SHOW-Bruce and Mark Nicholson of Amherst are all

ready with their entries in the Lamb County Junior Livestock Show which opens

here Friday. Bruce, of the Amherst FFA, will show the two Angus steers, Homer

and Jethro and Mark, Amherst 4-H Club, will show his Hereford steer Big John.