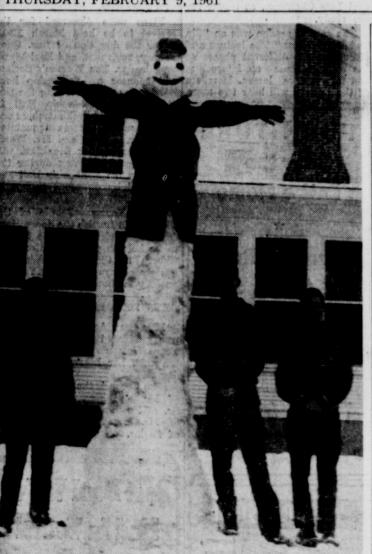

"On The Square" MEMBER F. D. I. C.

MEMORY OF SNOW-The snow is just about gone, but these three Eastland lads will long remember the time they built an 11 foot snowman. From left to right are Dick Whittington, Eddie Dry and Norman Rhodes. The snowman was constructed on the side of the home of Dr. and Mrs. James Whittington, 515 South Lamar, Eastland recorded more than three inches of snow and .40 of an inch tural gas transmission pipeline, of moisture this week. (Telegram Staff Photo)