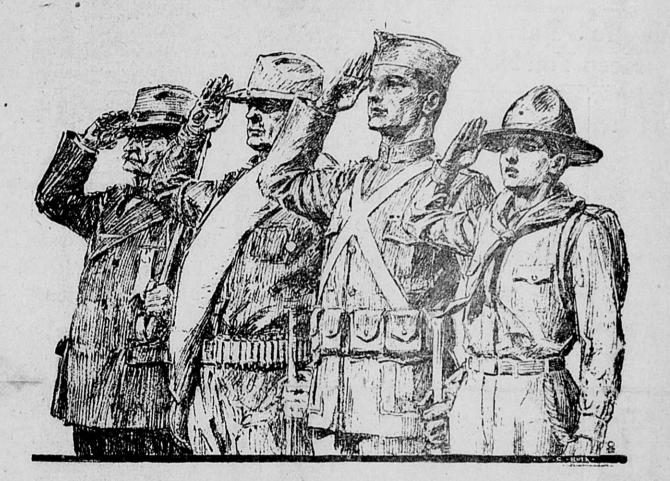

County Judge's Proclamation

Though the untiring efforts of our entire citizenship, it has become possible for our county to enjoy the privilege and pleasure of having a most magnificent monument to those efforts in the form of a new six story Court House which it has been deemed proper to dedicate to the World War Veterans who enlisted from Eastlond County-thirty-two of whom made the supreme sacrifice during the world conflict.

It, therefore, seems fitting that I should call your attention to the approach of Memarial Day when we all should unite in a body and pay honor to those of our boys in whose memory duobly important that this day be declared a holiday to be spent in thoughts and becoming celebrations of the ideals and principles for which the thirty-two gave their lives.

Therefore, I suggest and despectfully request, that where at all possible, the business life of our county be closed for the entire day meetig in Easlan d in a county-wide celebration.

Therefore, Thursday May 30th, 929, is hereby declared a haliday for general abservance by the entire citizenship of the county. Done at the City of Eastland this the 22nd day of May in the year of our Lord one thousand nine hundred twenty-nine.

## New Gang Chief? JUDGE CYRUS B. FROST TO BE MASTER OF CEREMONIES

Speakers Will Include Rufus F. Scott, Paris, Arch Spruill, Ed S. Pritchard-Gold Star Mothers to Be Honored.

All committees of the courthouse dediciation program joined in a final meeting Monday night at 8:00 o'clock in the commissioners' courtroom of the new \$300,000 courthouse, working out detailed plans for the dedication of the buliding to the WorldWar veterans on Thursday, May 30, Memorial Day, at which time Eastland is expecting to be hast to 25,-000people. Every American Legion post in the county will be represented 100 per cent, and all towns and cities promise huge delegations.