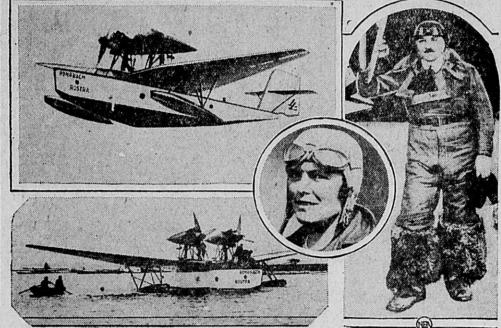

DALLAS, Tex., May 28.—The distinguished service medal may be conferred on Reg Robbins, and Jim Kelly, Ft, Worth fliers, for their brillian; feat in breaking all records for sustained airplane clights, it was learned here today. The two heroes went to Love field today following their presentation before the Rotary convention where they expected to apply for commissions in the reserve corps, U. S. Air service, in order to be eligible to receive the medal.

MINNEAPOLIS, Minni, May 28
—Gene Shank and Owen Haugland Minnesota fliers, today planmed a new endurance record flight disastrous ending of their first attempt here Monday.

The two fliers indicated that their next attempt might be made at Wichita, Kas., from where they started their unsuccessful flight.