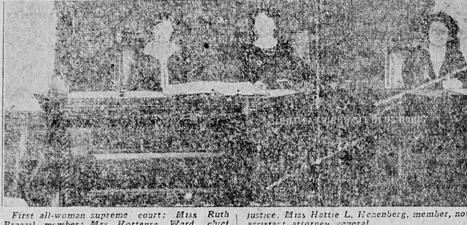

proclamation was written en were first welcomed to full ber of 1920, when Tennessee had 19th amendment to the national An official proclamation on file constitution, conferring full sui- success of the experiment in gov-

fation \* \* \* The tremendous sig; "It is appropriate and proper," cance of this achievement, af- the Texas proclamation set forth. cefing as it does the political "that we pause and give expression this of half the people of this to our deep gratitude, for it is and promoting the political impossible to conceive a more farcurbeing of all the people of the reaching achievement or to estiit once taxes our imagina- mate its outstanding influence upon with its magnitude, and makes on the future progress of the hu-! Mrs. Edith E. Wilmans, first quember of the legislature.



First all-woman supreme court: Miss Ruth justice, Miss Hattie L. Henenberg, member, now razzil, member; Mrs. Hortense Ward, chief assistant attorney general.





Misa Annie Webb Blanton

an race." Sept. 4, 1920, was set side as a holiday to celebrate the senator, political freedom of women. At that, woman suffrage has first secretary og state.

on it last, in May, 1919, less than dent board.

### Feminine Leaders

Already the roster of women who have held high public office first university regent, is getting to be a lengthy one i This list speaks for itself of the wonien who have taken part in he official affairs of the state. Mrs. Miriam A. Ferguson, first of her sex to be inaugurated governor of an American state.

Miss Annie Webb Blanton, first college, woman elected to state office