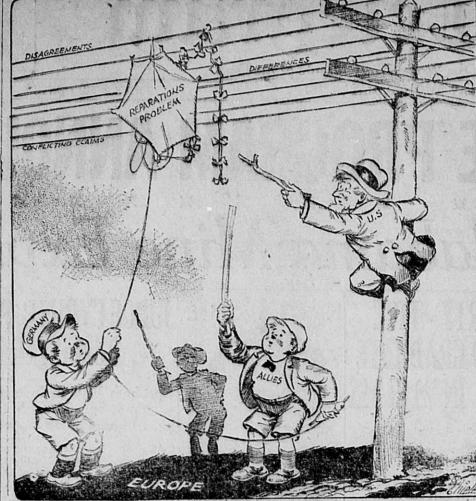

The pier had been made the base operations for finding the bodies of three youths drowned in its history which two weeks ago claimed five lives, a new flood menaced citizens today after an all night battle against it.

Creeks were cut of banks, there youths drowned in the lake last night. The pier turned over on one side and threat-the for youths drowned in the lake last night. The pier turned over on one side and threat-the persons under water.

Firemen, policemen and onlookers the water from again putting the water from again put

A KNOCKOUT Texas is a great pecan producing state. Texas pecan producers asked for protection from foreign competition. Now that what did the republican tariff makers do? They deleted from the original bill duties on pecans, throwing them on the free list.





claims. He had been accused of the pride of the pecan growing not been seen since.

the city of Washington and had been paid a fee of \$20,000 for his and Texas pecan growers are WILL TRY AGAI among the orphans which the republican tariff makers flatly de-

courts of Wisconsin, that he had lobbyed for the power trusts under the big dome of the national capitol and that it was an insult to tol and that it was an insult to in bird nests in South America. the American people to make him He has made 85 crossings and recrossings of plants to develop the For a long time the nomination cotton fiber, the plant can be grown in practically any climate or soil

> overer needs financial assistance Gardner trophy race. thing when they see it.

and anthracite, raised a violent as a result of an import