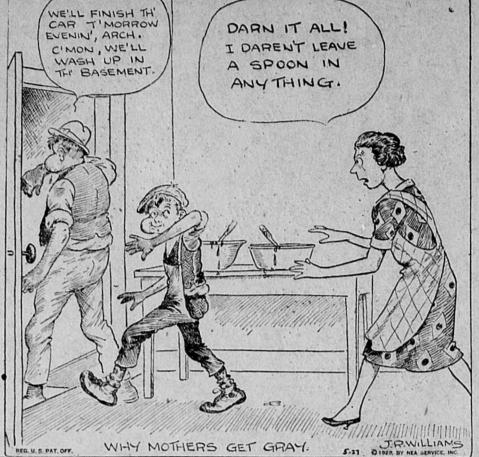

use the ship's full carrying capacity of 10000. carrying capacity of 9000 pounds.
Once the idea of regular transAtlantic plane service is demonstrated to be dependable, as the backers of this flight believe the initial trip will demonstrate it the "Rostra" should be a

## Welcome to

Make our stores your headquarters while here for the dedication of the

20% discount on all diamonds and jewelry for this week.

SPECIALS

50c Ipana Tooth Paste

60c Syrup Pepsin

Cigarettes .... 2 for 25c Cigarettes, Carton,

special prices-Lay in a supply of toilet articles drugs at these

Drug Stores

345 - Phones - 588

# Eastland

New Court House

25c Listerine \$1 Coty's Face Powder .

\$1.20 Syrup Pepsin .. 89c

Many other items at

prices. Texas and Corner

> Flowers Will Decorate Rooms

OUT OUR WAY



Recently Steindorf and Dr. Aclf Rohrbach, the designer, have put the ship through stiff

tests at Travemunde, Germany, Steindorf took the ship, loaded with 9,000 pounds of freight to an altitude of 9,500 feet, and

has attained a speed of 135 miles per hour with that load

miles per hour with that load aboard. Since only 2,000 pounds will be carried on the first trip, it is expected that a cruising speed of 125 miles an hour can

speed of 125 miles an hour can be maintained easily.

Already it has been demon-strated that the "Rostra" can fly, fully loaded, with only one engine. It can land and take off when 15-feet waves are running. It can proceed hand-ily with its jury mast and sail while on the surface

the original European motors were recently removed and re-

placed by American Pra