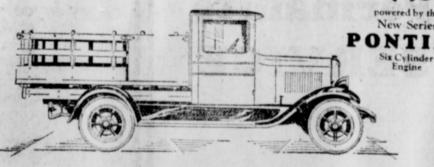

## GENERAL MOTORS TRUCKS Chassis

\$745 powered by the New Series PONTIAC

#### The Lowest Priced 6-cylinder Truck of 2000 pounds pay load capacity

Powered by the New Series Pontiac engine.

Four-wheel brakes. Four speed transmission. A sturdy truck-modern in performance and appearance. Be sure to see itanother extraordinary value made possible by the resources of this great organization! Offered with a factory built body for every haulage purpose.

3 Great Series

Powered by the PONTIAC

Six Cylinder Engine 2000-lb, chassis

Powered by the BUICK

Six Cylinder Engine Chassis Prices 

212 tons to 15 tons capacity; prices ranging from \$3690 to \$5820

Powered by the

**BIG BRUTE** 

Heavy Duty

All prices f. o. b. Pontiac, Mich.

BATES G M. C. SALES CO. Easlatnd, Texas Commerce and Bassett Sts.

A TRUCK FOR EVERY PURSE AND PURPOSE

MINT VEND WILLIAM H. DY & SON Ranger, Tea

BILLS Tailoring ( Phone 57