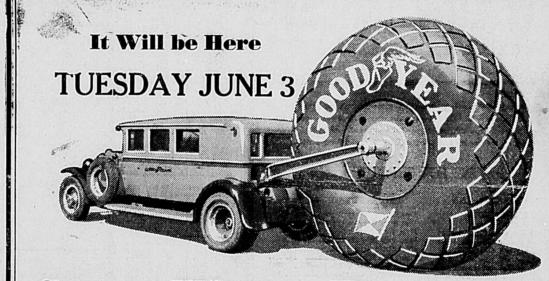

## World's Largest Tire To Be On Display Here

# spring spectacle wherever it has been shown. "This massive tire, which has traveled thousands of miles, visiting various sections of the United States and Canada, has been an object of wonderment. It measures twelve feet in height and four feet in width, and the total weight of the tire and yoke is 3,900 pounds, just a fraction under two fons; said Mr. Furse. "This tire was built by the Goodyear Tire & Rubber Company of Akron, Ohio, in line with that company's policy of pioneering and research, through which have rome many of the most important developments in the tire industry. The longer folks look at it the more interested they become. "A well-known airplane manufacturer, while focussing his attention on the unique exhibit, remarked that the day was not far leaturer, while focussing his attention on the unique exhibit, redictant when plane means a stream from a public road, has a stream from a public road, has **Long, Must Have Unlocked Gates**

## See the World's Biggest Balloon Tire-Price \$5,000

## **GASOLINE**

SATISFACTION MONEY BACK

NO NEED TO GO **OUT OF TOWN** 

It's Economy to Trade at YOUR HOME OWNED STATION

Huge Airships of the Future May Land on Immense Tires Like These

Free Booklet Gives Full Particulars

It's 12 feet tall, 4 feet wide—a "regular" Goodyear All-Weather Tread Supertwist Cord tire, except for size. The inner tube alone weighs 125 pounds. Yet this giant of tiredom can be inflated in 45 minutes-it requires only 3 pounds of pressure.

It isn't merely a "stunt." Some day huge airships may land on tires of this size. Goodyear will be ready.

You can see the World's Biggest Tire at States Service Corporation.

Millions more people ride on Goodyear Tires \_It will pay you to learn why

## STATES SERVICE CORPORATION

FUZZY FURSE

ASK US TO YOUR NEXT BLOWOUT

Eastland, Texas.