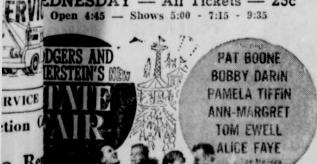

OPEN 6:45 - STARTS 7:00 Feature 7:10 and 9:00

LAST NIGHT Brech this Picture - Adults 75c - Children 25c

The Crowds to the Joy annd Get The Hilarious Answer

ed by JOHN BOORMAN Presented by WARNER BROS. EDNESDAY — All Tickets — 25c