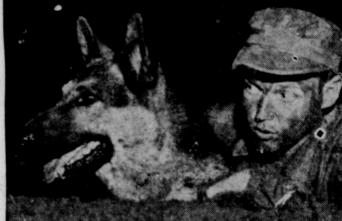

forgive

HAWAIIAN ALERT-Ever mindful of the 15-year-old disaster of Pearl Harbor, soldiers of the 25th Infantry Division keep in readiness for any eventuality. This is Specialist Third Class Robert G. Wagner of Wauwatosa, Wise., dog trainer, and "Fox" of the 37th Scout Dog Platoon diring a listening post test.