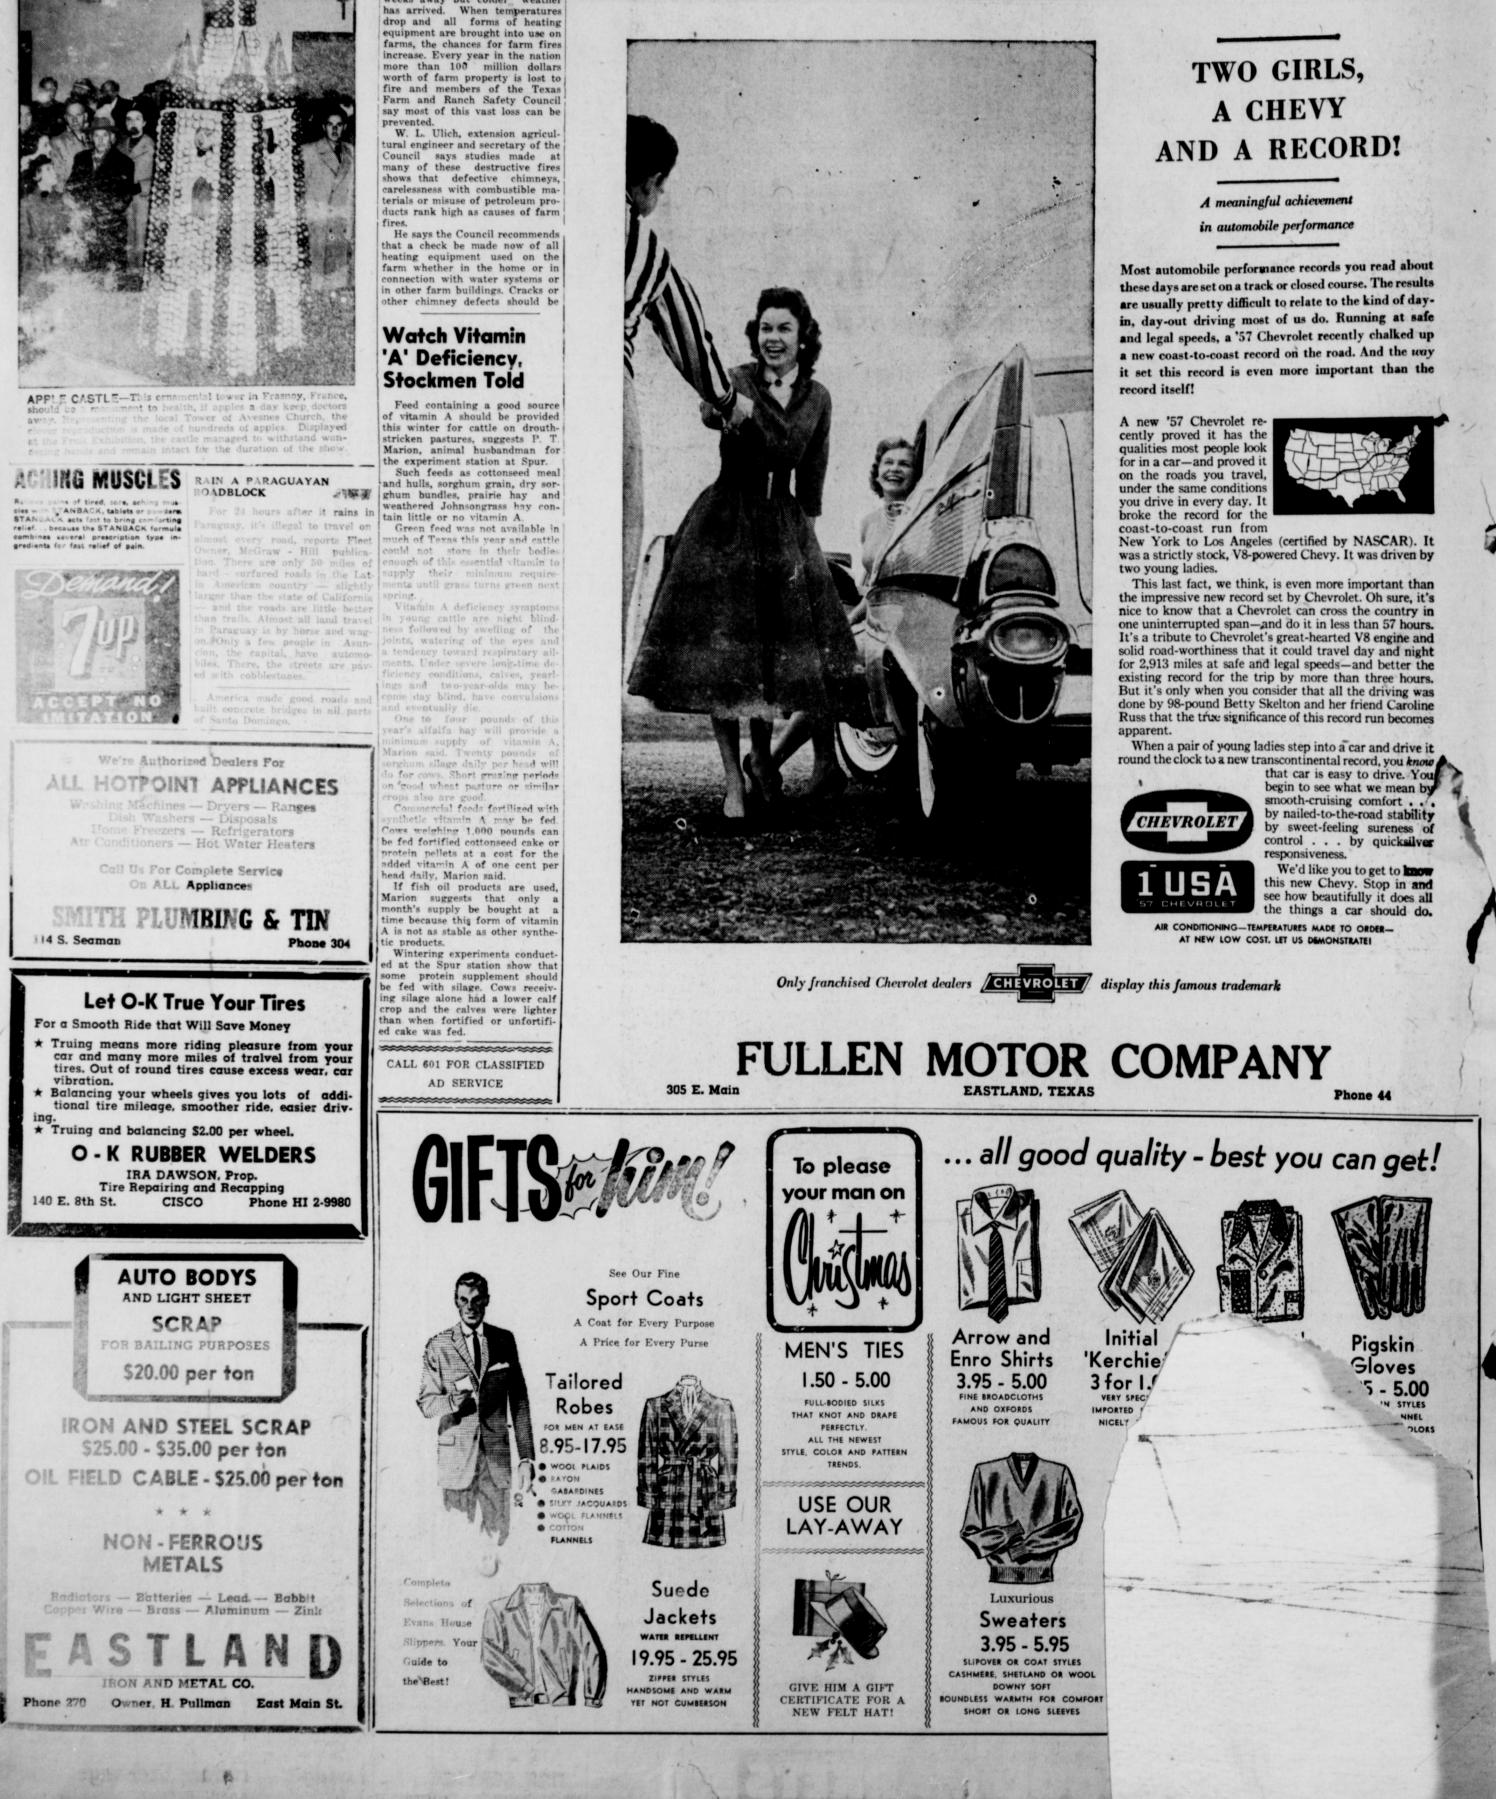

# New Floating Ride smothers bumps, vibrations, road noises

MERCURY'S NEW FLOATING RIDE absorbs bumps before they get to you. Shown above, the stunning Monterey Phaeton Coupe, in Mercury's lowest priced series. Never before has it been p

Here's the greatest combination of bump-smothering features ever put between you and the road. Exclusive Full-Cushion Shock Absorbers! New swept-back ball-joint front suspension! New road-hugging center of gravity! New balanced weight distribution! New bigness in every important dimension! Working together, they result in an amazing new Floating Ride! You have to feel it to believe it! We invite you to come down to our Mercury showroom and do just that\_today!

Straight out of tomorrow\_ THE BIG MERCURY for '57 with DREAM-CAR DESIGN Wayne Motors Don't miss the big television hit, ED SULLIVAN'S "Toast of the Town," Saturday evening, 8:00 to 9:00, KREC, Channel 9. 1006 W. Main EASTLAND Phone 40