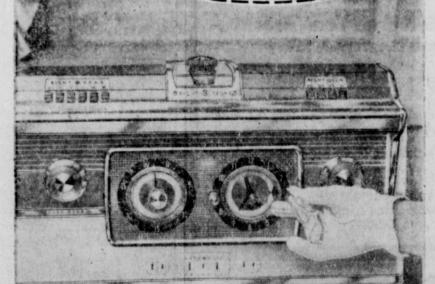

### AUTOMATIC CONTROLS TEND YOUR COOKING FOR YOU!

Complete oven meals cook to perfection whether you're minutes or miles from your kitchen. Oven turns on and off at pre-set times, keeps food piping hot until you're ready to serve it.

Working wives and busy homemakers agree! Today's electric ranges save time in so many ways. Electric ovens cook complete meals ... automatically ... while you're out of the kitchen. New super-speed surface units start heating instantly ... maintain any pre-selected heat automatically for fast, accurate cooking. New thermostaticallycontrolled surface units watch over your cooking while you're busy with other things. And because electric heat is so clean, utensils stay bright and shiny without scouring ... and your kitchen walls and curtains stay new-looking with much less cleaning and care.

See your favorite electric range dealer soon for the model that's exactly right for your family's needs and budget. You'll find electric cooking one of the nicest things about living better ... electrically!

For a full measure of gooking pleasure ... COOK ELECTRICALLY