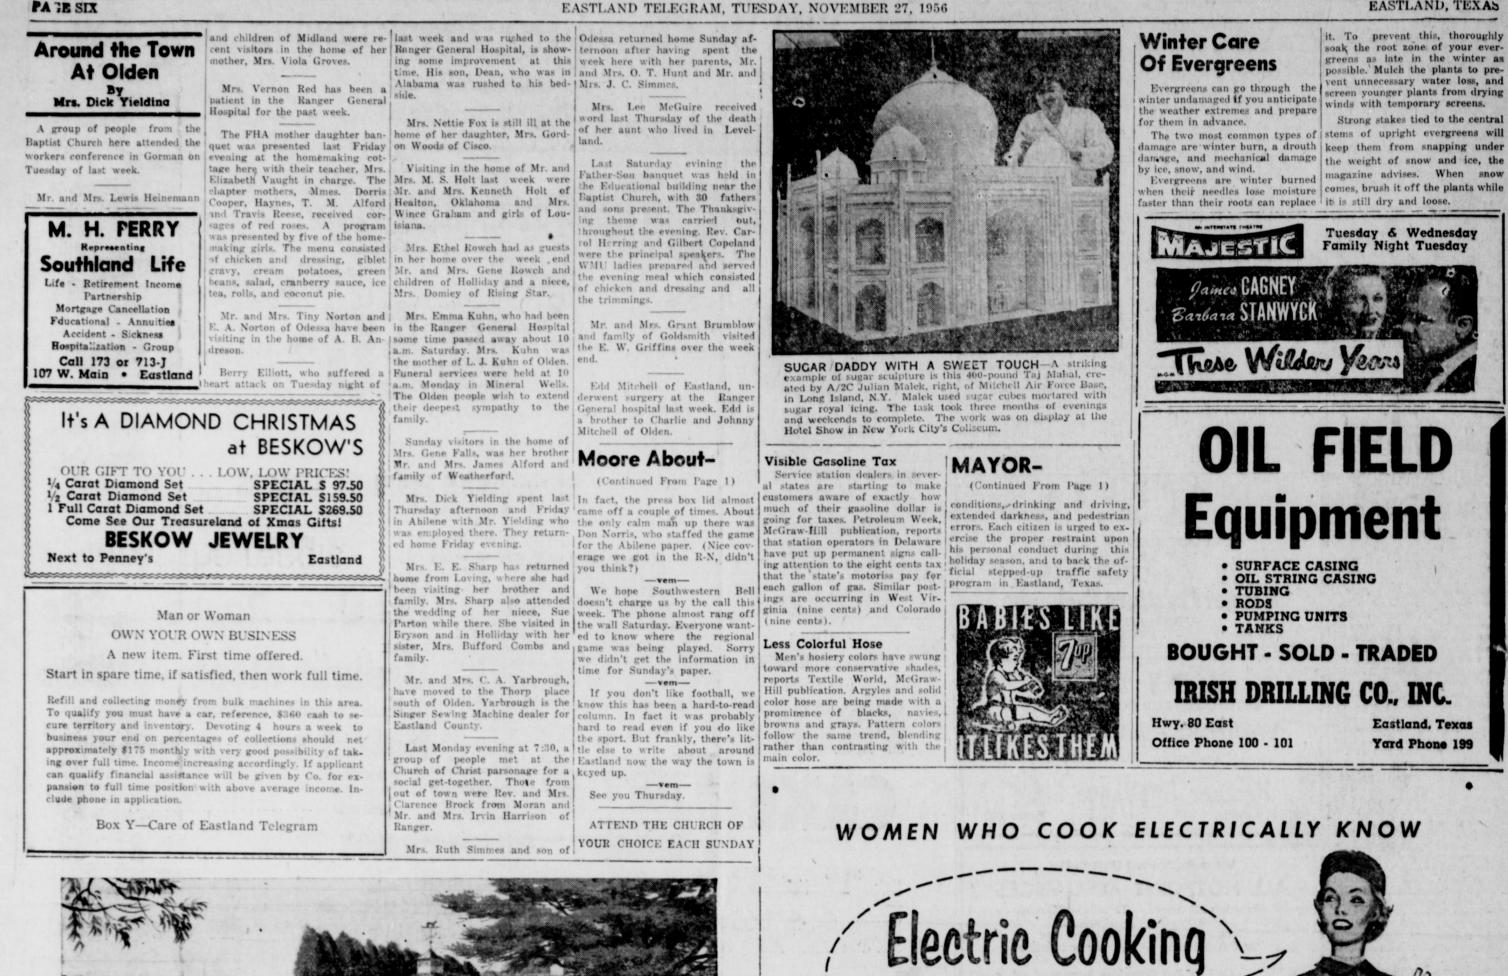

# Meet the magic of the new kind of Ford!

A special 270-hp Thunderbird 312 Super V-8 engine available

ring up to 285 hp

100 E. Main

King

stra cost. Also, extra-high-performance

312 Super V-8 engine de

53.444 FORD CARS and TRUCKS UILT IN TEXAS BY TEXANS

An Action Test will show you that Ford's newness just begins with its longer, lower, wider beauty. It's a completely new car-right from wheels up!

Out on the open road, Ford's magic really takes over! Ordinary stretches of road become special. In fact, *very* trip's a treat. And it's no wonder, with the all-new "Inner Ford" melting the miles.

The revolutionary new frame, for example, is a full foot wider at the center. You ride lower, with more inside room . . . full road clearance. And this longest of all low-priced cars is a cinch to handle! With a lower center of gravity, wider rear tread and new easier steering, even tight turns and rutted roads come easy.

And talk about "big-car power"! This new kind of Ford offers you your choice of Silver Anniversary V-8's with a wide range of horse-power to suit every need.\* Or if you prefer, you may choose the world's most modern "Six" ... the new Ford Mileage Maker Six.