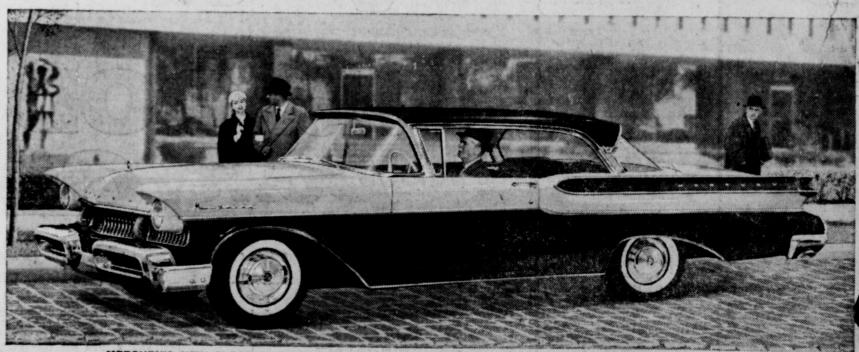

# New Floating Ride smothers bumps, vibrations, road noises

MERCURY'S NEW FLOATING RIDE absorbs bumps before they get to you. Shown above, the stunning Monterey Phaeton Coupe, in Mercury's lowest priced series. Never before has it been p

Here's the greatest combination of bump-smothering features ever put between you and the road. Exclusive Full-Cushion Shock Absorbers! New swept-back ball-joint front suspension! New road-hugging center of gravity! New balanced weight distribution! New bigness in every important dimension! Working together, they result in an amazing new Floating Ride! You have to feel it to believe it! We invite you to come down to our Mercury showroom and do just that\_today!

Straight out of tomorrow\_ THE BIG MERCURY for '57 with DREAM-CAR DESIGN Wayne Motors Don't miss the big television hit, ED SULLIVAN'S "Toast of the Town," Saturday evening, 8:00 to 9:00, KREC, Channel 9. 1006 W. Main EASTLAND Phone 40