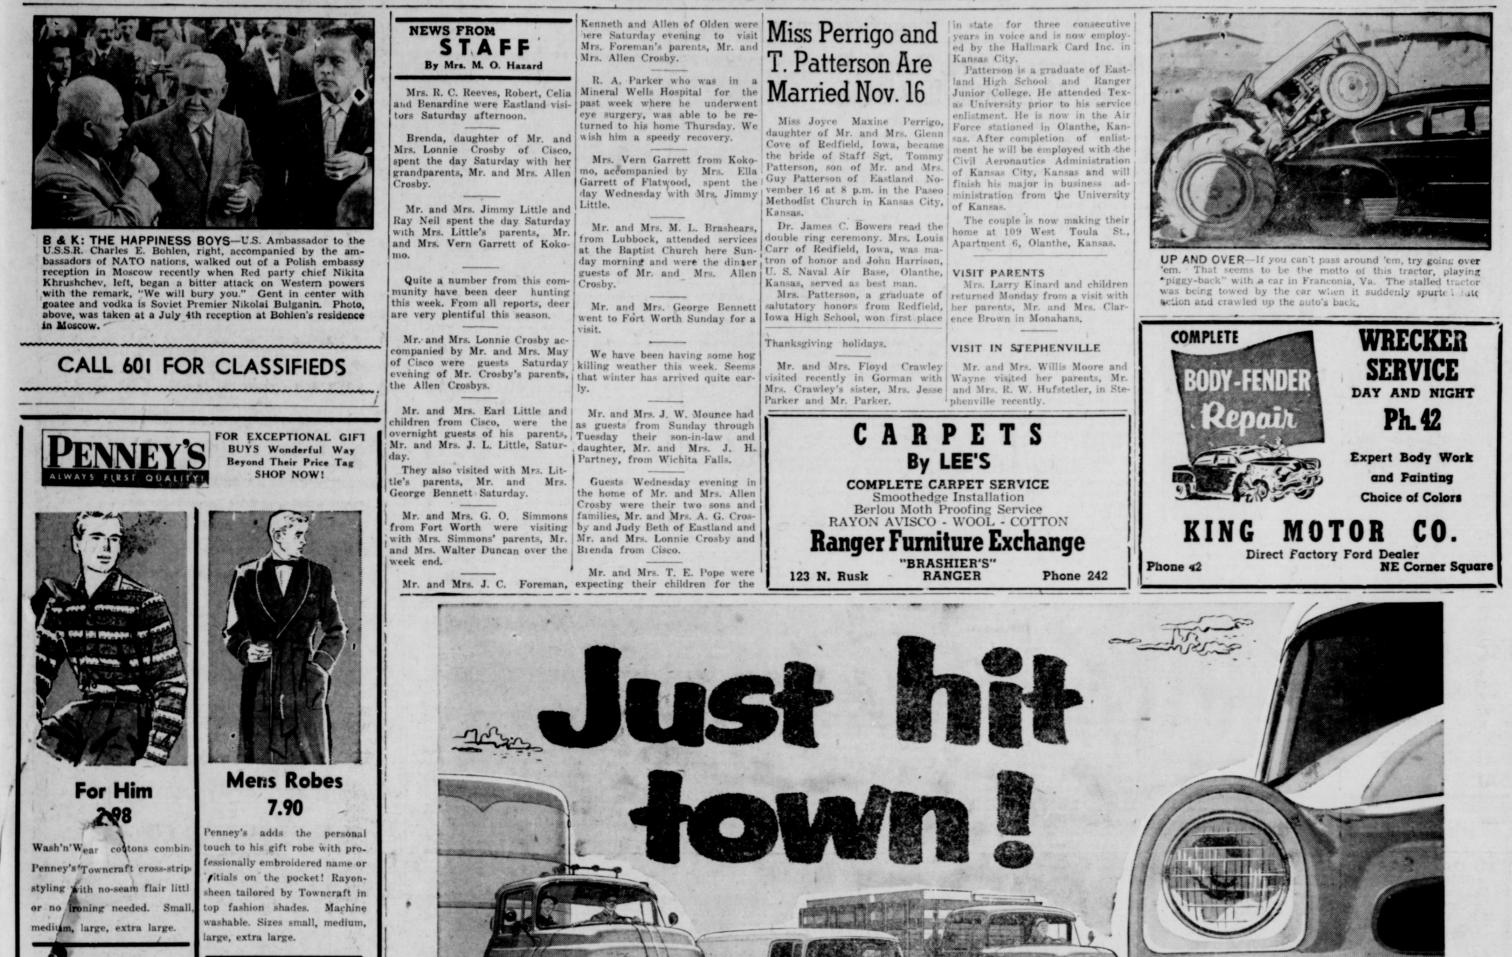

forgive

HAWAIIAN ALERT-Ever mindful of the 15-year-old disaster of Pearl Harbor, soldiers of the 25th Infantry Division keep in readiness for any eventuality. This is Specialist Third Class Robert G. Wagner of Wauwatosa, Wise., dog trainer, and "Fox" of the 37th Scout Dog Platoon diring a listening post test.