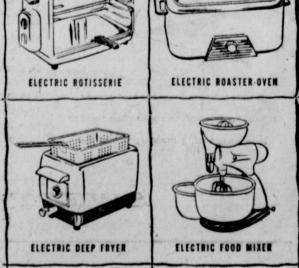

**Hamner Appliance Store** 205 S. Lamar

with Electric cooking appliances

She'll love the convenience of these modern, automatic,

"cook-anywhere" appliances. Choose an automatic electric roaster that turns out flavorful meals just right every time. Or an automatic electric frying pan with measured heat built right in. Or an easy-to-use rotisserie that roasts, broils, or grills foods to a king's taste. And don't forget all the wonderful foods that can be prepared with an electric deep fat fryer. Electric cooking appliances are gifts of better living that go on giving through the years!

See the new portable electric cooking appliances now on display at your favorite appliance dealer's store!

SATURDAY AFTERNOON 2:30 p.m.