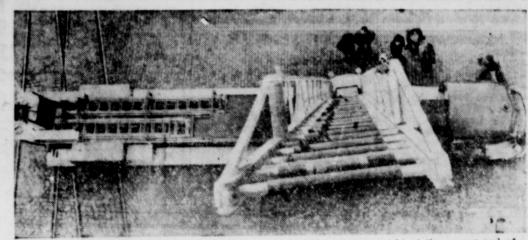

THIS WAY AND WATCH YOUR STEP-If you should ever get caught at the wrong end of It's a victim's view of a rescue ladder, provided in this overhead shot of new fire equipment in St. Louis, Mo. The 100-foot ladder is easing up to