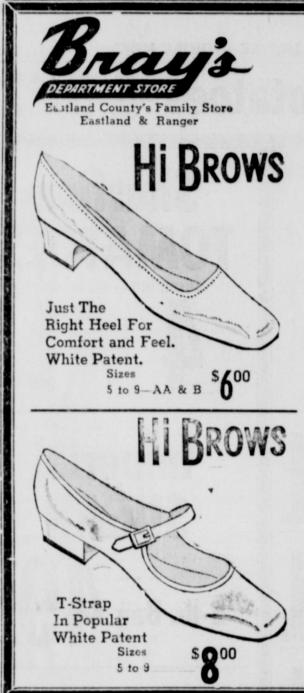

Jaycee Banquet

by "The Phantom". Baird's campaign manager is working secretly behind a "Stop Baird Movement" Tickets for the banquet may be purchased from any

Jaycee, at Bray's or Eastland Drug. Announced candidates and campaign managers are: First vice-president: Bob Phillips, managed by Wade Freeman; Bill Angus, by Richard Rossander.