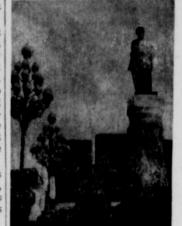

As can be seen, the Thai is a gentle, peace loving person, but with fierce loyalty to his religion, his country, and his

Lady Mo, the patron saint for devout Buddhists in Nakhon Rachasima, Capitol of Korat Province, is immortalized in this statue on the city's main street. The building behind her is a restored portion of the ancient city wall that once encircled Korat. The television antennas behind the statue demonstrate the blending of Oid people are greatly re- parsions of Thai and American modern ideas and ancient heritage found in Thailand.