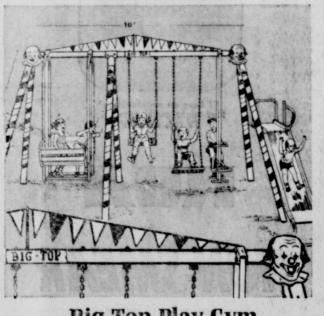

Reg. .69 Washable.

EASTLAND

629-2662

306-308 EAST MAIN ST. -

**Big Top Play Gym** 

Has Clown Head and Banners

\$1144

10' headbar and 71/2' legs are 2" tubing. Swing seats are made of durable plastic. Also has attached 8' slide, 4 passenger steel lawn swing for more play fun. Baked on enamel finish of turquoise, white, red-orange and yellow.