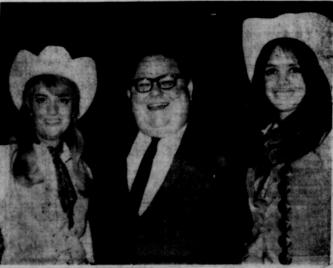

ed attorney for Webb, who is in jail. EASTLAND NATIONAL BANK EASTLAND, TEXAS

DIXON AND 'CHARRO' GIRLS - Majestic Thest Manager visits with Kathryn Darc and Jac-Brandt, starlets who will appear in the Presley movie, "Charro" starting Wedne Majestic Theatre.