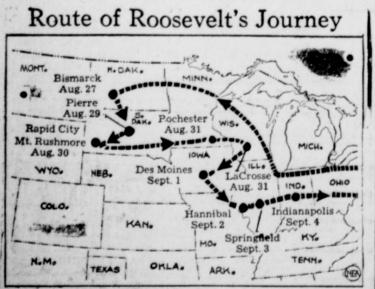

per cent.

LEARNING OF **BIG DROUGHT** By United Press ABOARD ROOSEVELT SPE-CIAL, Aug. 26-President Roose-

velt conferred with drought relief officials aboard his "dust bowl special" today, enroute to the parched northwest for a series of onferences

WASHINGTON, August 26 Federal officials, headed by

President Roosevelt, went to the farmers today to learn first hand ex-utility magnate, the couple hav- of drought problems and to dising left on their honeymoon trip cuss a 1937 farm program.

While President Roosevelt sped and Amarillo, Texas. Other conferences will be held later

throughout the drought belt. Congress will be asked at the ext session to make available additional crop production loans,