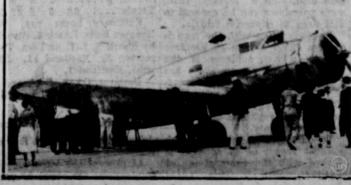

Woman Is Shot

"We can do it to London and back way under 48 hours," Dick Mer-rill (left), veteran transport pilot, and Harry Richman, famous entertainer, chortle as they prepare to take off on a projected round trip flight between New York and London. Flying fans are seen inspecting their \$95,000 monopiane (below) at Floyd Bennett Field, Brooklyn.