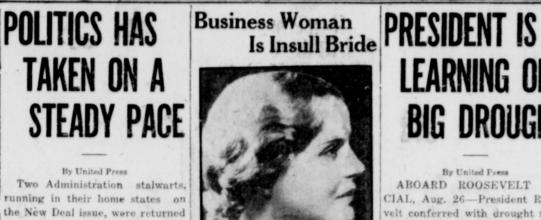

pi lead by nearly two to one in nearly complete returns.

In South Carolina Sen. James Chicago department store buy Byrns had almost seven times the er, Margaret Shearin Baynes, 30, vote of his two anti-Administra- is the bride of Samuel Insull, Jr. tion opponents.

BUFFALO, N. Y., Aug. 26 after a quiet ceremony in their Gov. Alf Landon checked over home city. Insull's first wife died to the northwest, AAA officials eastern campaign developments to- in 1934, leaving one son, Samuel met with farmers at Enid, Okla., day and was assured by Republican chieftains that the prospects

Insull III.

Fire Marshal Gustafason reported an approximate damage of month last year and the seasonal \$400 to the building which belongs decline from June to July was less to Mrs. Charley Gray, Sr., of Dalthan the average of the past sev- las, and about \$100 to the fixeral years, the University of Texas tures. The equipment was not