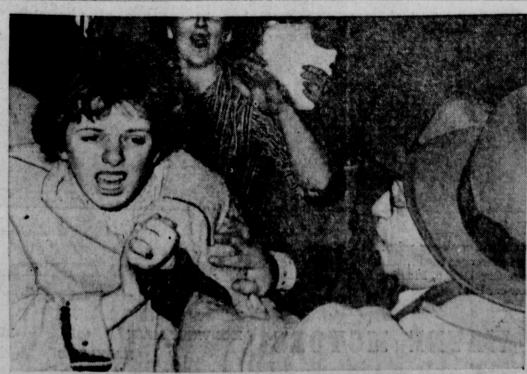

innows. They do like worms, owever, and many times a good (Continued on Page 6)

OH. SING TO ME, ELVIS—An hysterical Elvis Presley fan is restrained by two policemen as she attempted to approach the singer on a Philadelphia, Pa., bandstand. Perhaps she was overwrought because the singer's tour was labeled as his "farewell" before entering the Army.