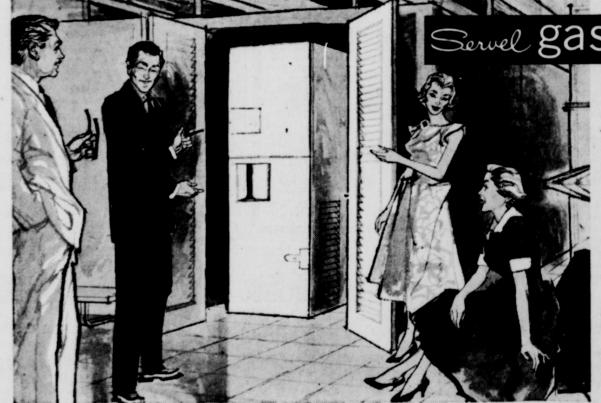

East Main St.

.. you can own the finest all-year home air-conditioning!

Bervel gas AIR CONDITIONER Both Heats and Cools — As Needed!

> **GREATLY PRICE**

## Lone Star Gas Co. **Announces Lower** Summer Rates

DALLAS, TEXAS - Lone Star Gas Company announces special lowered gas-air-conditioning-rates again during coming cooling season. Beginning May 1 through Oct. 31 these lowered rates for residential central air conditioning will be in effect.

The lowered rates make the cost of gas air-conditioning even more advantageous over. comparable electric units.

Servel's new Single-Coil 3 Ton Sun Valley

This new rate structure applies to all gas consumed over the normal summer usage for usual household needs, and will give gas-air-conditioning owners further substantial savings. Gas is the lowest-cost fuel and gas-air-conditioning owners are in the enviable position of having the finest system of summer cooling at the lowest operating cost.

Install a SERVEL GAS All-Year Air Conditioner before hot weather arrives - get the best at a price you can afford!

The tremendous price reduction on Servel Air Conditioners by Lone Star Gas makes this an event you can't afford to overlook! A Servel Gas air-conditioned home takes advantage of Servel's excellence in providing quiet comfort and low-cost, dependable operation for both cooling and heating!

Servel uses economical gas, so there are no moving parts in the cooling system - no large motor or compressor to wear out, become noisy or vibrate. A Servel installation is engineered specifically for your home with workmanship and installation by Lone Star Gas Company. The first year's service is Free!