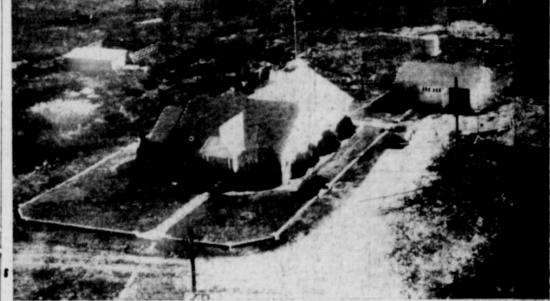

1930 as a miss'onary. He spent government" and warned that

MYSTERY FARM-Here is another in the series of mystery farms. The names of all persons who correctly identify the farm will be placed in a hat and one name will be drawn out. Two free tickets to the Majestic Theatre will be given that person. Owner of the farm will receive a free enlargement of the aerial photo if he calls for it at the