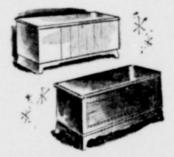

CEDAR CHESTS

Values to 79.95

Lime Oak - Mahogany ONLY ..... 4888

Reg. 39.95

ONLY .....