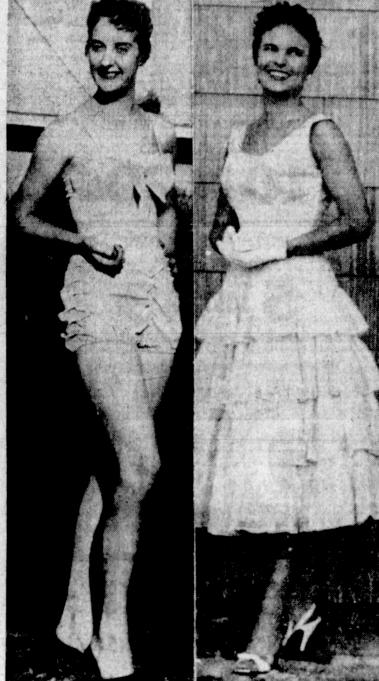

### BEAUTY AND TALENT

Additional Pampa Misses to enter the Jaycee sponsored Beauty Contest are left to right, Miss Helen Hickox and Miss Wanda Murray. The final judging in the array of beauty and talent contest, which has been underway for the past two weeks, will be staged Thursday at 7:30 p.m. in the Junior High auditorium. Tickets may be purchased from Jaycee members Miss Hickox, 412 N. Somerville, who is sponsored by Neef and Myers Service, is employed with Schafer Drilling Co. as secretary. She is interested in all kinds of sports and while in Groom High School, played basketball. Miss Hickox, whose parents are Mr. and Mrs. John E. Hickox of Groom, would like to be a ball-room dancing teacher.

summer vacation from her studies at Texas Tech. where she will attend again next year. Tennis, dressdesigning, and all spectator sports are her "most liked" hobbies. Miss Murray, whose sponsors are the Rotary Club, likes to model the dresses she designs.