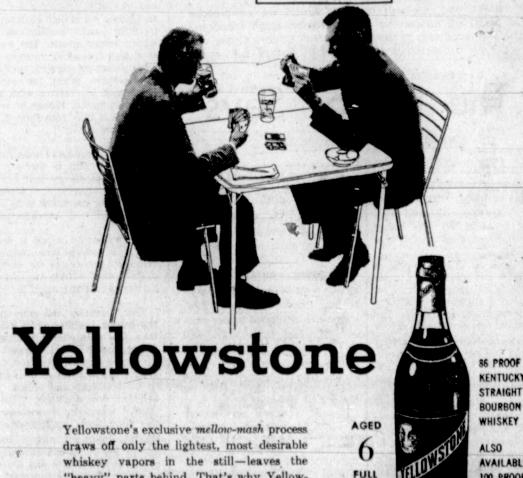

the regulars; Al Ford favored at 5-1. But right be-Pinkston, John Goodell, Len At- hind him came Snead, defending tyd, Don Hunter and Bill Shields champion Jackie Burke and Walare hitting over the .300 mark, ter Burkemo, who won it in 1953,

United Press Sports Editor

## PGA Opens Tomorrow 2 With Different Format | years. But because of declining at

tendance, and golfers make their DAYTON, Ohio (UP)-The Pro-living on gate receipts, the PGA

Use Ready-Mixed and Shew was credited the upset clair had player trouble also with Sidewalks Retaining Patios 20' x 30' PATIO for as little as \$6.39 per month

On Title 1 Loans FREE ESTIMATES

**REDI-MIX Concrete Plant** 

220 W. Tyng

FOR FURTHER INFORMATION CALL MO 5-3333 NITE PHONE: MO 4-6269

Enjoy the one and only | mellow-mash | bourbon . . .



"heavy" parts behind. That's why Yellowstone is even finer than sweet-mash bourbon ... even smoother than sour-mash bourbon ... so remarkably free of bite.

The "no-bite" bourbon . . .



DISTILLED AND BOTTLED BY YELLOWSTONE, INC., LOUISVILLE, KY., DIVISION OF GLENMORE DISTILLERIES CO.

### PGA Tourney Is Toughest ency is, if you aren't going right play record. "I think they are a midway in the season, a mark veterans Ed Furgol, the 1954 U.S. (Reg. U.S. Pat. Off.) By OSCAR FRALEY United Press Sports Writer

DAYTON, Ohio (UP) - Wally have one or two bad holes. Burkemo, one of the toughest "But in match play," he added, week of this stuff I'm bushed." game series.

Some of the toughest "But in match play," he added, week of this stuff I'm bushed."

But when they go at it Wednes
But when th