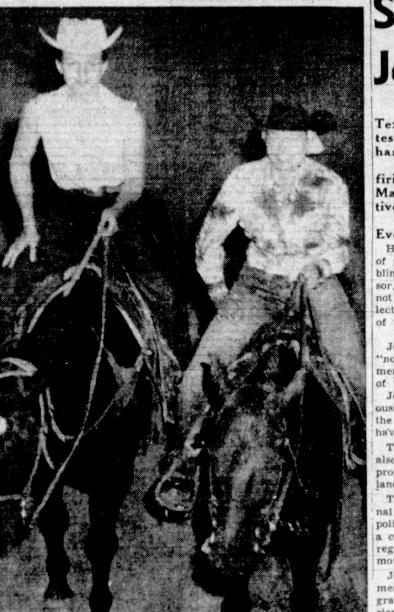

### RIDING CLUB PRACTICE

Bobbie Lee Andis left, and Norma Jean Dillman both members of the 100 o lexas Girls righty shown here as they prepared to practice for drills to be performed by the club in the Top o' Texas Rodeo, Aug. 5-10. The club has reported that it needs new members for its rodeo performances and asked that anyone interested contact any member of the club for information. (News Photo)